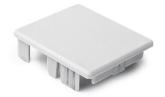

## PRODUCT DESCRIPTION

End cap 3035 made of ABS in aluminum color (RAL7035) press-fitted, with elements protecting the 3035 assembly from unfastening. This type of locking protection can be used only in the 3035 lighting fixtures not longer than 70cm.

- High resistance to damage
- Will not corrode
- Simple assembly
- Aesthetically finishing the extrusion

## **TECHNICAL SPECIFICATION**

| Material | ABS  |
|----------|------|
| Colour   | grey |