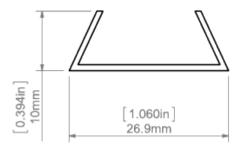

k lighting fixtures and dark surfaces of ceilings or walls
- A surprising light effect when the light is switched on

### Fill empty fields

| Product nr.  |  |
|--------------|--|
| Fixture type |  |
| Company      |  |
| Job name     |  |
| Date         |  |



#### **TECHNICAL SPECIFICATION**

#### **Application**

The black surface of the cover is intended for places where the surface of the cover should match dark lighting fixtures and surrounding elements.

#### **Assembly**

Designed for FOLED series profiles.

## **Additional information**

Decorative lighting.

| Material         | PMMA                      |
|------------------|---------------------------|
| Available length | 1000 mm, 2000 mm, 3000 mm |
| UV resistance    | yes                       |

## **TECHNICAL DRAWING**





# **RELATED PROFILES**



FOLED Profile Ref: B8332V1



FOLED-BOK profile Ref: B8334V1



FOLED-SUF Profile Ref: B8333V1