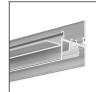

#### **Assembly**

Designed for FOLED series profiles.

# **RELATED PROFILES**

FOLED Profile Ref: B8332V1

FOLED-BOK profile Ref: B8334V1

FOLED-SUF Profile Ref: B8333V1