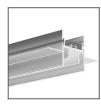

#### **Assembly**

Designed for FOLED series profiles.

# **RELATED PROFILES**

FOLED Profile Ref: B8332V1

FOLED-BOK profile Ref: B8334V1

FOLED-SUF Profile Ref: B8333V1