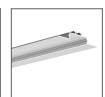

# PRODUCT DESCRIPTION

- Cover dedicated to creating a line of light
- Suited for LIPOD profiles group (for example LIPOD, LARKO, LOKOM, LESTO, KOZEL, KOZUS)
- We recommend it to be used with bent extrusions
- Very good light diffusion