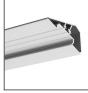

ofiles group (for example LIPOD, LARKO, LOKOM, LESTO, KOZEL, KOZUS)
- We recommend it to be used with bent extrusions
- Very good light diffusion

# Fill empty fields

| Product nr.  |  |
|--------------|--|
| Fixture type |  |
| Company      |  |
| Job name     |  |
| Date         |  |

# **TECHNICAL SPECIFICATION**

| Material         | PC                        |
|------------------|---------------------------|
| Available length | 1000 mm, 2000 mm, 3000 mm |
| UV resistance    | increased                 |

# **TECHNICAL DRAWING**





# **RELATED PROFILES**



GIZA-LL profile Ref: C0758



KOZUS-CR Profile Ref: C0600



GIZA Profile Ref: B5556



LIPOD Profile Ref: B5554



LOKOM Profile Ref: B5553



LARKO Profile Ref: B5552



LESTO Profile Ref: B5551



OPAC-30 Profile Ref: B6164



LOC-30 Profile Ref: 18015



KOZEL Profile Ref: B6454



KOZUS Profile Ref: B7823



KIDES-DUO Profile Ref: 18032



STEPUS Profile Ref: 18038



WERKIN Profile Ref: 18025