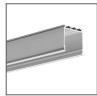

# PRODUCT DESCRIPTION

- Cover dedicated to creating a line of light
- Suited for LIPOD profiles group (for example LIPOD, LARKO, LOKOM, LESTO, KOZEL, KOZUS)
- We recommend it to be used with bent extrusions
- Very good light diffusion

# **TECHNICAL DRAWING**