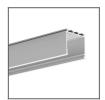

# PRODUCT DESCRIPTION

- Cover dedicated to creating a line of light
- Suited for LIPOD profiles group (for example LIPOD, LARKO, LOKOM, LESTO, KOZEL, KOZUS)
- We recommend it to be used with bent extrusions
- Very good light diffusion

# **TECHNICAL DRAWING**