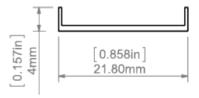

# PRODUCT DESCRIPTION

- Cover dedicated to creating a line of light
- Suited for LIPOD profiles group (for example LIPOD, LARKO, LOKOM, LESTO, KOZEL, KOZUS)
- We recommend it to be used with bent extrusions
- Very good light diffusion

# Fill empty fields

| Product nr.  |  |
|--------------|--|
| Fixture type |  |
| Company      |  |
| Job name     |  |
| Date         |  |

# **TECHNICAL SPECIFICATION**

| Material         | PC                        |
|------------------|---------------------------|
| Available length | 1000 mm, 2000 mm, 3000 mm |
| UV resistance    | increased                 |

# **TECHNICAL DRAWING**





# **RELATED PROFILES**



GIZA-LL profile Ref: C0758



KOZUS-CR Profile Ref: C0600



GIZA Profile Ref: B5556



LIPOD Profile Ref: B5554



LOKOM Profile Ref: B5553



LARKO Profile Ref: B5552



LESTO Profile Ref: B5551



OPAC-30 Profile Ref: B6164



LOC-30 Profile Ref: 18015



KOZEL Profile Ref: B6454



KOZUS Profile Ref: B7823



KIDES-DUO Profile Ref: 18032



STEPUS Profile Ref: 18038



WERKIN Profile Ref: 18025