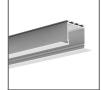

# PRODUCT DESCRIPTION

- Cover dedicated to creating a line of light
- Suited for LIPOD profiles group (for example LIPOD, LARKO, LOKOM, LESTO, KOZEL, KOZUS)
- We recommend it to be used with bent extrusions
- Very good light diffusion

# **TECHNICAL DRAWING**