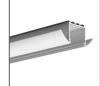

# PRODUCT DESCRIPTION

- Cover dedicated to creating a line of light
- Suited for LIPOD profiles group (for example LIPOD, LARKO, LOKOM, LESTO, KOZEL, KOZUS)
- We recommend it to be used with bent extrusions
- Very good light diffusion

# **TECHNICAL DRAWING**