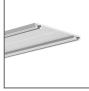

#### PRODUCT DESCRIPTION

A head for mounting lightweight lighting fixtures on wall arms. Mounted directly to the profile. It includes an external power connector for connecting power to a single pole of electricity

Fill empty fields

| Product nr.  |  |  |
|--------------|--|--|
| Fixture type |  |  |
| Company      |  |  |
| Job name     |  |  |
| Date         |  |  |



### TECHNICAL SPECIFICATION

## **TECHNICAL DRAWING**





## **RELATED PROFILES**



GIZA-LL profile Ref: C0758



SILER Profile Ref: B9325



PDS-ZM Profile Ref: B7696



TETRA-43 Profile Ref: W4476



**DES** Profile Ref: 18030



PDS-ZMG Profile Ref: C1418



MICRO-ALU Profile Ref: B1888



**REGULOR** Profile Ref: B468+43 Ref: B6639



TETRA-78 Profile **GIZA** Profile Ref: B5556



**GLADES** Profile



3035-0 Profile Ref: B8441



PDS-4-PLUS



TAPO Profile Ref: C1919

Ref: 18036

Ref: W4508



3035 Profile Ref: 18039



TAMI Profile Ref: B5390



JAZ Profile Ref: B8547

PDS-4-ALU Profile Ref: B1718



TEST-74 Profile Ref: W4507









# RELATED PRODUCTS

#### ACCESSORIES