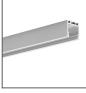

#### PRODUCT DESCRIPTION

A head for mounting lightweight lighting fixtures on wall arms. Mounted directly to the profile. It includes an external power connector for connecting power to a single pole of electricity

Fill empty fields

| Product nr.  |  |  |
|--------------|--|--|
| Fixture type |  |  |
| Company      |  |  |
| Job name     |  |  |
| Date         |  |  |



### TECHNICAL SPECIFICATION

## **TECHNICAL DRAWING**





## **RELATED PROFILES**



GIZA-LL profile Ref: C0758



SILER Profile Ref: B9325



PDS-ZM Profile Ref: B7696



TETRA-43 Profile Ref: W4476



**DES** Profile Ref: 18030



PDS-ZMG Profile Ref: C1418



MICRO-ALU Profile Ref: B1888



**REGULOR** Profile Ref: B468+43 Ref: B6639



TETRA-78 Profile **GIZA** Profile Ref: B5556



**GLADES** Profile



3035-0 Profile Ref: B8441



PDS-4-PLUS



TAPO Profile Ref: C1919

Ref: 18036

Ref: W4508



3035 Profile Ref: 18039



TAMI Profile Ref: B5390



JAZ Profile Ref: B8547

PDS-4-ALU Profile Ref: B1718



TEST-74 Profile Ref: W4507









# RELATED PRODUCTS

#### ACCESSORIES