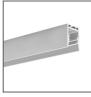

#### PRODUCT DESCRIPTION

A head for mounting lightweight lighting fixtures on wall arms. Mounted directly to the profile. It includes an external power connector for connecting power to a single pole of electricity

Fill empty fields

| Product nr.  |  |  |
|--------------|--|--|
| Fixture type |  |  |
| Company      |  |  |
| Job name     |  |  |
| Date         |  |  |



### TECHNICAL SPECIFICATION

## **TECHNICAL DRAWING**





## **RELATED PROFILES**



GIZA-LL profile Ref: C0758



SILER Profile Ref: B9325



PDS-ZM Profile Ref: B7696



TETRA-43 Profile Ref: W4476



**DES** Profile Ref: 18030



PDS-ZMG Profile Ref: C1418



MICRO-ALU Profile Ref: B1888



**REGULOR** Profile Ref: B468+43 Ref: B6639



TETRA-78 Profile **GIZA** Profile Ref: B5556



**GLADES** Profile



3035-0 Profile Ref: B8441



PDS-4-PLUS



TAPO Profile Ref: C1919

Ref: 18036

Ref: W4508



3035 Profile Ref: 18039



TAMI Profile Ref: B5390



JAZ Profile Ref: B8547

PDS-4-ALU Profile Ref: B1718



TEST-74 Profile Ref: W4507









# RELATED PRODUCTS

#### ACCESSORIES