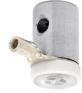

#### PRODUCT DESCRIPTION

A head for mounting lightweight lighting fixtures on wall arms. Mounted directly to the profile. It includes an external power connector for connecting power to a single pole of electricity