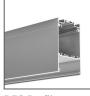

#### PRODUCT DESCRIPTION

A head for mounting lightweight lighting fixtures on wall arms. Mounted directly to the profile. It includes an external power connector for connecting power to a single pole of electricity

Fill empty fields

| Product nr.  |  |  |
|--------------|--|--|
| Fixture type |  |  |
| Company      |  |  |
| Job name     |  |  |
| Date         |  |  |



### TECHNICAL SPECIFICATION

## **TECHNICAL DRAWING**





## **RELATED PROFILES**



GIZA-LL profile Ref: C0758



SILER Profile Ref: B9325



PDS-ZM Profile Ref: B7696



TETRA-43 Profile Ref: W4476



**DES** Profile Ref: 18030



PDS-ZMG Profile Ref: C1418



MICRO-ALU Profile Ref: B1888



**REGULOR** Profile Ref: B468+43 Ref: B6639



TETRA-78 Profile **GIZA** Profile Ref: B5556



**GLADES** Profile



3035-0 Profile Ref: B8441



PDS-4-PLUS



TAPO Profile Ref: C1919

Ref: 18036

Ref: W4508



3035 Profile Ref: 18039



TAMI Profile Ref: B5390



JAZ Profile Ref: B8547

PDS-4-ALU Profile Ref: B1718



TEST-74 Profile Ref: W4507









# RELATED PRODUCTS

#### ACCESSORIES