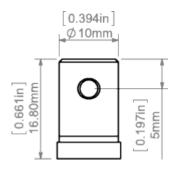

#### PRODUCT DESCRIPTION

A head for mounting lightweight lighting fixtures on wall arms. Mounted directly to the profile. It includes an external power connector for connecting power to a single pole of electricity

Fill empty fields

| Product nr.  |  |  |
|--------------|--|--|
| Fixture type |  |  |
| Company      |  |  |
| Job name     |  |  |
| Date         |  |  |



### TECHNICAL SPECIFICATION

## **TECHNICAL DRAWING**





## **RELATED PROFILES**



GIZA-LL profile Ref: C0758



SILER Profile Ref: B9325



PDS-ZM Profile Ref: B7696



TETRA-43 Profile Ref: W4476



**DES** Profile Ref: 18030



PDS-ZMG Profile Ref: C1418



MICRO-ALU Profile Ref: B1888



**REGULOR** Profile Ref: B468+43 Ref: B6639



TETRA-78 Profile **GIZA** Profile Ref: B5556



**GLADES** Profile



3035-0 Profile Ref: B8441



PDS-4-PLUS



TAPO Profile Ref: C1919

Ref: 18036

Ref: W4508



3035 Profile Ref: 18039



TAMI Profile Ref: B5390



JAZ Profile Ref: B8547

PDS-4-ALU Profile Ref: B1718



TEST-74 Profile Ref: W4507









# RELATED PRODUCTS

#### ACCESSORIES