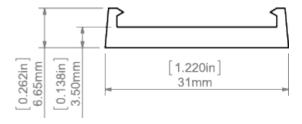

## PRODUCT DESCRIPTION

GIP-UV mounting bracket is UV resistant



# Fill empty fields

| Product nr.  |  |
|--------------|--|
| Fixture type |  |
| Company      |  |
| Job name     |  |
| Date         |  |

## **TECHNICAL SPECIFICATION**

## **Application**

- for outdoor applications. It is compatible with the following profiles: GIZA, GIZA-LL, LIPOD

#### **Assembly**

- snap-in assembly

### **Additional information**

- GIP-UV mounting bracket made with ASA

## **TECHNICAL DRAWING**





# **RELATED PROFILES**







GIZA Profile Ref: B5556



LIPOD Profile Ref: B5554



# **RELATED PRODUCTS**

## MARKETING MATERIALS



Display P230-90080M Ref: 90080M