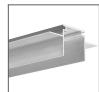

TEKNIK CLIP – a plastic element which fits into a SMALL FASTENER inside KLUS extrusions. It is designed for 'snap in' mounting. It can also be attached to holes a diameter of 4 mm, made in hard surfaces, preferably with a thickness of 1 mm up to 1.5 mm.

Clips should be fitted in parallel when used in double row applications. Fixtures mounted by TEKNIK clips cannot reach temperatures higher than 100°C.