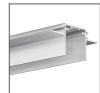

TEKNIK CLIP – a plastic element which fits into a SMALL FASTENER inside KLUS extrusions. It is designed for 'snap in' mounting. It can also be attached to holes a diameter of 4 mm, made in hard surfaces, preferably with a thickness of 1 mm up to 1.5 mm.

Clips should be fitted in parallel when used in double row applications. Fixtures mounted by TEKNIK clips cannot reach temperatures higher than 100°C.