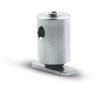

## PRODUCT DESCRIPTION

- Thanks to its small size, it's a perfect match for the miniature KLUŚ profile
- You can guickly move the fastener anywhere relative to the profile
- You can set the fastener at any angle relative to the profile

### **Assembly**

- attached to the profile with the ZM nut and the pressure screw M3x6. Mounted to the surface with cables or rods