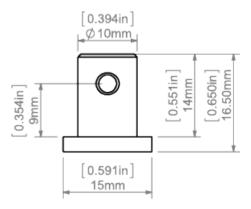

## PRODUCT DESCRIPTION

- Thanks to its small size, it's a perfect match for the miniature KLUŚ profile
- You can guickly move the fastener anywhere relative to the profile
- You can set the fastener at any angle relative to the profile

# Fill empty fields

| Product nr.  |  |
|--------------|--|
| Fixture type |  |
| Company      |  |
| Job name     |  |
| Date         |  |



## **TECHNICAL SPECIFICATION**

#### **Application**

- crosswise mounting of the profiles with the "small lock"

### **Assembly**

- attached to the profile with the ZM nut and the pressure screw M3x6. Mounted to the surface with cables or rods

# **TECHNICAL DRAWING**





## **RELATED PROFILES**



GIZA-LL profile Ref: C0758



OPK-4 Profile Ref: C0370



3035 Profile Ref: 18039



JAZ Profile Ref: B8547



OLEK Profile Ref: B8505



PDS-ZM Profile Ref: B7696



GIZA Profile Ref: B5556



LIPOD Profile Ref: B5554



SEPOD Profile Ref: B6593



3035-O Profile Ref: B8441



PIKO-ZM Profile Ref: C1168



PDS-ZMG Profile Ref: C1418



# **RELATED PRODUCTS**

## **ACCESSORIES**



100 PUSZ brass chrome Rod 1 m Ref: 42518



Brass chrome FI-3 Rod 1m Ref: 42501



Steel FI-3 Rod 53 cm Ref: 1528



Steel wire FI-1 1m Ref: 1397