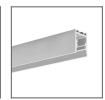

astener at any angle relative to the profile

# Fill empty fields

| Product nr.  |  |
|--------------|--|
| Fixture type |  |
| Company      |  |
| Job name     |  |
| Date         |  |



## **TECHNICAL SPECIFICATION**

#### **Application**

- crosswise mounting of the profiles with the "small lock"

### **Assembly**

- attached to the profile with the ZM nut and the pressure screw M3x6. Mounted to the surface with cables or rods

# **TECHNICAL DRAWING**





## **RELATED PROFILES**



GIZA-LL profile Ref: C0758



OPK-4 Profile Ref: C0370



3035 Profile Ref: 18039



JAZ Profile Ref: B8547



OLEK Profile Ref: B8505



PDS-ZM Profile Ref: B7696



GIZA Profile Ref: B5556



LIPOD Profile Ref: B5554



SEPOD Profile Ref: B6593



3035-O Profile Ref: B8441



PIKO-ZM Profile Ref: C1168



PDS-ZMG Profile Ref: C1418



# **RELATED PRODUCTS**

## **ACCESSORIES**



100 PUSZ brass chrome Rod 1 m Ref: 42518



Brass chrome FI-3 Rod 1m Ref: 42501



Steel FI-3 Rod 53 cm Ref: 1528



Steel wire FI-1 1m Ref: 1397