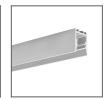

ener at any angle relative to the profile

## Fill empty fields

| Product nr.  |  |
|--------------|--|
| Fixture type |  |
| Company      |  |
| Job name     |  |
| Date         |  |



## **TECHNICAL SPECIFICATION**

### **Application**

- lengthwise mounting of the profiles with the "small lock"

#### **Assembly**

- attached to the profile with the ZM nut and the pressure screw M3x6. Mounted to the surface with cables or rods

## **TECHNICAL DRAWING**





## **RELATED PROFILES**



GIZA-LL profile Ref: C0758



OPK-4 Profile Ref: C0370



3035 Profile Ref: 18039



JAZ Profile Ref: B8547



OLEK Profile Ref: B8505



PDS-ZM Profile Ref: B7696



GIZA Profile Ref: B5556



LIPOD Profile Ref: B5554



SEPOD Profile Ref: B6593



3035-O Profile Ref: B8441



PIKO-ZM Profile Ref: C1168



PDS-ZMG Profile Ref: C1418



# **RELATED PRODUCTS**

## **ACCESSORIES**



100 PUSZ brass chrome Rod 1 m Ref: 42518



Brass chrome FI-3 Rod 1m Ref: 42501



Steel FI-3 Rod 53 cm Ref: 1528



Steel wire FI-1 1m Ref: 1397