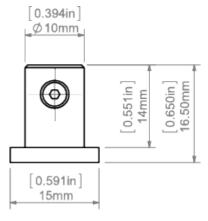

## PRODUCT DESCRIPTION

- Thanks to its small size, it is a perfect match for the miniature KLUŚ profiles
- You can quickly move the fastener anywhere relative to the profile
- You can set the fastener at any angle relative to the profile

## Fill empty fields

| Product nr.  |  |
|--------------|--|
| Fixture type |  |
| Company      |  |
| Job name     |  |
| Date         |  |



## **TECHNICAL SPECIFICATION**

### **Application**

- lengthwise mounting of the profiles with the "small lock"

#### **Assembly**

- attached to the profile with the ZM nut and the pressure screw M3x6. Mounted to the surface with cables or rods

## **TECHNICAL DRAWING**





## **RELATED PROFILES**



GIZA-LL profile Ref: C0758



OPK-4 Profile Ref: C0370



3035 Profile Ref: 18039



JAZ Profile Ref: B8547



OLEK Profile Ref: B8505



PDS-ZM Profile Ref: B7696



GIZA Profile Ref: B5556



LIPOD Profile Ref: B5554



SEPOD Profile Ref: B6593



3035-O Profile Ref: B8441



PIKO-ZM Profile Ref: C1168



PDS-ZMG Profile Ref: C1418



# **RELATED PRODUCTS**

## **ACCESSORIES**



100 PUSZ brass chrome Rod 1 m Ref: 42518



Brass chrome FI-3 Rod 1m Ref: 42501



Steel FI-3 Rod 53 cm Ref: 1528



Steel wire FI-1 1m Ref: 1397