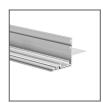

---------------------------|
| Available length | 1000 mm, 2000 mm, 3000 mm |
| UV resistance    | increased                 |

## **TECHNICAL DRAWING**





### **RELATED PROFILES**



OPK-4 Profile Ref: C0370



MICRO-H Profile Ref: C0599



PDS-H Profile Ref: B9204



45-16 Profile Ref: B8504



OLEK Profile Ref: B8505



MICRO-ALU Profile MICRO-K Profile Ref: B1888



Ref: B3775



PDS-4-ALU Profile Ref: B1718



PDS-4-K Profile Ref: B3776



PDS-ZM Profile Ref: B7696



POR Profile Ref: B6144



PDS-O Profile Ref: B3777



45-ALU Profile Ref: B4023



GLAD-45 Profile Ref: B7009



KUBIK-45 Profile Ref: B7697



**KOZMA** Profile Ref: 18040



DES Profile Ref: 18030



POLI Profile Ref: B7176



NISA-PLA Profile Ref: 18028



NISA-KON Profile Ref: 18027



NISA-KRA Profile Ref: 18026



NISA-NI Profile Ref: 18029



STEP Profile Ref: 18042



PULA Profile Ref: 18035





OBIT Profile Ref: W4826



LIT-L Profile Ref: 18033



PDS-4-PLUS Profile Ref: C1263



PDS-ZMG Profile Ref: C1418



MICRO-HG Profile Ref: C1419



MOD-50 Profile Ref: 18047



MICRO-NK Profile Ref: C1587



MOD-100 Profile Ref: 18049



# **RELATED PRODUCTS**

# **END CAPS**



ONISA grey End cap Ref: 24100