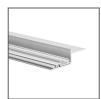

|
|------------------|---------------------------|
| Available length | 1000 mm, 2000 mm, 3000 mm |
| UV resistance    | increased                 |

## **TECHNICAL DRAWING**





### **RELATED PROFILES**



OPK-4 Profile Ref: C0370



MICRO-H Profile Ref: C0599



PDS-H Profile Ref: B9204



45-16 Profile Ref: B8504



OLEK Profile Ref: B8505



MICRO-ALU Profile MICRO-K Profile Ref: B1888



Ref: B3775



PDS-4-ALU Profile Ref: B1718



PDS-4-K Profile Ref: B3776



PDS-ZM Profile Ref: B7696



POR Profile Ref: B6144



PDS-O Profile Ref: B3777



45-ALU Profile Ref: B4023



GLAD-45 Profile Ref: B7009



KUBIK-45 Profile Ref: B7697



**KOZMA** Profile Ref: 18040



DES Profile Ref: 18030



POLI Profile Ref: B7176



NISA-PLA Profile Ref: 18028



NISA-KON Profile Ref: 18027



NISA-KRA Profile Ref: 18026



NISA-NI Profile Ref: 18029



STEP Profile Ref: 18042



PULA Profile Ref: 18035





OBIT Profile Ref: W4826



LIT-L Profile Ref: 18033



PDS-4-PLUS Profile Ref: C1263



PDS-ZMG Profile Ref: C1418



MICRO-HG Profile Ref: C1419



MOD-50 Profile Ref: 18047



MICRO-NK Profile Ref: C1587



MOD-100 Profile Ref: 18049



# **RELATED PRODUCTS**

# **END CAPS**



ONISA grey End cap Ref: 24100