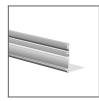

## PRODUCT DESCRIPTION

- Flexible cover with increased UV resistance
- Snapped-in

## **TECHNICAL SPECIFICATION**

| Material         | PC                        |
|------------------|---------------------------|
| Available length | 1000 mm, 2000 mm, 3000 mm |
| UV resistance    | increased                 |