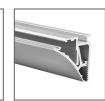

, 2000 mm, 3000 mm |
| UV resistance    | increased                 |

## **TECHNICAL DRAWING**





### **RELATED PROFILES**



OPK-4 Profile Ref: C0370



MICRO-H Profile Ref: C0599



PDS-H Profile Ref: B9204



45-16 Profile Ref: B8504



OLEK Profile Ref: B8505



MICRO-ALU Profile MICRO-K Profile Ref: B1888



Ref: B3775



PDS-4-ALU Profile Ref: B1718



PDS-4-K Profile Ref: B3776



PDS-ZM Profile Ref: B7696



POR Profile Ref: B6144



PDS-O Profile Ref: B3777



45-ALU Profile Ref: B4023



GLAD-45 Profile Ref: B7009



KUBIK-45 Profile Ref: B7697



**KOZMA** Profile Ref: 18040



DES Profile Ref: 18030



POLI Profile Ref: B7176



NISA-PLA Profile Ref: 18028



NISA-KON Profile Ref: 18027



NISA-KRA Profile Ref: 18026



NISA-NI Profile Ref: 18029



STEP Profile Ref: 18042



PULA Profile Ref: 18035





OBIT Profile Ref: W4826



LIT-L Profile Ref: 18033



PDS-4-PLUS Profile Ref: C1263



PDS-ZMG Profile Ref: C1418



MICRO-HG Profile Ref: C1419



MOD-50 Profile Ref: 18047



MICRO-NK Profile Ref: C1587



MOD-100 Profile Ref: 18049



# **RELATED PRODUCTS**

# **END CAPS**



ONISA grey End cap Ref: 24100