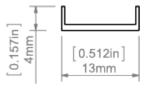

## **TECHNICAL SPECIFICATION**

| Material         | PC                        |
|------------------|---------------------------|
| Available length | 1000 mm, 2000 mm, 3000 mm |
| UV resistance    | increased                 |

## **TECHNICAL DRAWING**