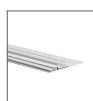

## PRODUCT DESCRIPTION

- Flexible cover with increased UV resistance
- Snapped-in

## **TECHNICAL SPECIFICATION**

| Material         | PC                        |
|------------------|---------------------------|
| Available length | 1000 mm, 2000 mm, 3000 mm |
| UV resistance    | increased                 |