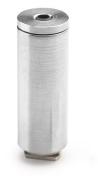

## PRODUCT DESCRIPTION

Fastener with increased load capacity, used for hanging fixtures on a steel cable. In addition, it can be used as a connection for one pole of electricity as the <u>steel cable with Cu core</u> can be conductive. Mounted in the guide (small lock) of the selected profile. The power cable can be inserted through the hole drilled in the extrusion and further through the channel in the fastener