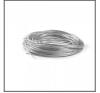

## PRODUCT DESCRIPTION

Fastener with increased load capacity, used for hanging fixtures on a steel cable. In addition, it can be used as a connection for one pole of electricity as the <u>steel cable with Cu core</u> can be conductive. Mounted in the guide (small lock) of the selected profile. The power cable can be inserted through the hole drilled in the extrusion and further through the channel in the fastener

### ACCESSORIES

Isolated CU cable FI-1.35 mm Ref: 70310

Steel cable with Cu FI 0.95 mm core Ref: 70240

Steel wire FI-1 1m Ref: 1397