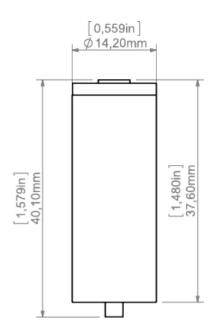

## PRODUCT DESCRIPTION

Fastener with increased load capacity, used for hanging fixtures on a steel cable. In addition, it can be used as a connection for one pole of electricity as the <u>steel cable with Cu core</u> can be conductive. Mounted in the guide (small lock) of the selected profile. The power cable can be inserted through the hole drilled in the extrusion and further through the channel in the fastener

Fill empty fields

| Product nr.  |  |
|--------------|--|
| Fixture type |  |
| Company      |  |
| Job name     |  |
| Date         |  |



## **TECHNICAL SPECIFICATION**

#### **TECHNICAL DRAWING**





## **RELATED PROFILES**



GIZA-LL profile . Ref: C0758



OLEK Profile Ref: B8505



SEPOD Profile Ref: B6593



OPK-4 Profile Ref: C0370



PDS-ZM Profile Ref: B7696



3035-0 Profile Ref: B8441



3035 Profile Ref: 18039



GIZA Profile Ref: B5556

Ref: C1168



PIKO-ZM Profile



JAZ Profile Ref: B8547



LIPOD Profile Ref: B5554





# **RELATED PRODUCTS**

### ACCESSORIES







Isolated CU cable FI-1.35 mm Ref: 70310

Steel cable with Cu FI 0.95 mm core Ref: 70240

Steel wire FI-1 1m Ref: 1397