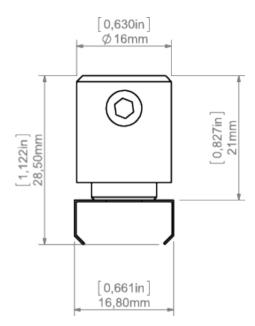

## PRODUCT DESCRIPTION

Standard fastener for light-weight fixtures. It is inserted into the extrusion through a pre-drilled hole. The fastener is equipped with a longitudinal hole for the FI-3 ROD

Fill empty fieldsProduct nr.Fixture typeCompanyJob nameDate



## TECHNICAL SPECIFICATION

### **TECHNICAL DRAWING**





# **RELATED PROFILES**



45-16 Profile Ref: B8504



MICRO-ALU Profile Ref: B1888



REGULOR Profile Ref: B468+43



PDS-O Profile Ref: B3777

e TAMI Profile Ref: B5390



PDS-4-PLUS Profile Ref: C1263



PDS-4-ALU Profile Ref: B1718



TAPO Profile Ref: C1919



# **RELATED PRODUCTS**

### ACCESSORIES



100 PUSZ brass chrome Rod 1 m Ref: 42518

Brass chrome FI-3 Rod 1m Ref: 42501

Steel FI-3 Rod 5 cm Ref: 1528

Steel wire FI-1 1m Ref: 1397