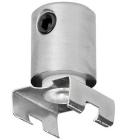

## PRODUCT DESCRIPTION

Standard fastener for light-weight fixtures. It is inserted into the extrusion through a pre-drilled hole. The fastener is equipped with a longitudinal hole for the FI-3 ROD

Fill empty fieldsProduct nr.Fixture typeCompanyJob nameDate