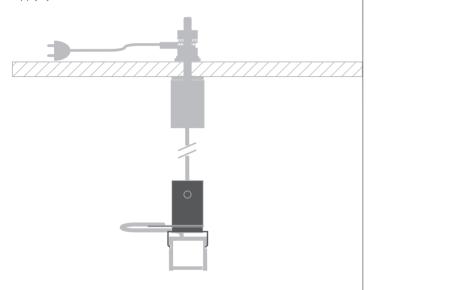

**3.** Suspend the lighting fixture using a selected suspension and power supply system