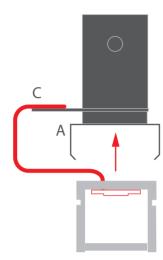

## **Tools needed for mounting:**

- drill
- pliers
- Allen wrench
- soldering tool

**NOTE!** A list of products corresponding with the selected accessories is available at www.KlusDesign.eu

- **1.** Insert an assembled lighting fixture into the mounting bracket of the head (A) and connect one pole of the cable to the power connector (C).
- **2.** Insert the rod into the mounting bracket of the head (D). Block the rod by tightening the pressure screw in the head with the Allen wrench.