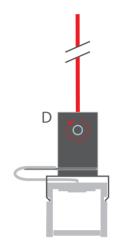

## **Tools needed for mounting:**

- drill
- pliers
- Allen wrench
- soldering tool

**NOTE!** A list of products corresponding with the selected accessories is available at www.KlusDesign.eu

- **1.** Insert an assembled lighting fixture into the mounting bracket of the head (A) and connect one pole of the cable to the power connector (C).
- **2.** Insert the rod into the mounting bracket of the head (D). Block the rod by tightening the pressure screw in the head with the Allen wrench.