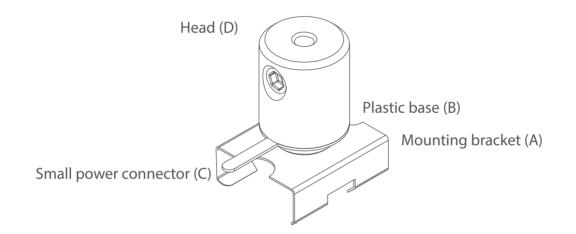

## Parts needed to mount the DP-MOC-ZZ fastener



## **Tools needed for mounting:**

- drill
- pliers
- Allen wrench
- soldering tool

**NOTE!** A list of products corresponding with the selected accessories is available at www.KlusDesign.eu



- **1.** Insert an assembled lighting fixture into the mounting bracket of the head (A) and connect one pole of the cable to the power connector (C).
- **2.** Insert the rod into the mounting bracket of the head (D). Block the rod by tightening the pressure screw in the head with the Allen wrench.





**3.** Suspend the lighting fixture using a selected suspension and power supply system