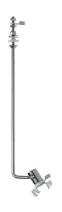

A ready set of elements for suspension and one-sided powering of a light-weight lighting fixture. The bottom fastener is equipped with a mounting bracket and external connection for one pole of current. It also enables adjusting the angle at which the fixture is mounted. The bent rod, 43 cm long, acts as a conductor. The top fastener serves as a mount to e.g. a wooden or metal panel and a connection to the power supply