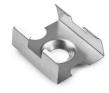

#### PRODUCT DESCRIPTION

A component for easy mounting of a lightweight lighting fixture to the surface. It is made of stainless steel and has a screw hole as well as flexible "wings" acting as a holder for the fixture