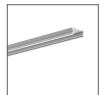

#### PRODUCT DESCRIPTION

A component for easy mounting of a lightweight lighting fixture to the surface. It is made of stainless steel and has a screw hole as well as flexible "wings" acting as a holder for the fixture