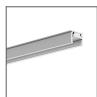

#### PRODUCT DESCRIPTION

A component for easy mounting of a lightweight lighting fixture to the surface. It is made of stainless steel and has a screw hole as well as flexible "wings" acting as a holder for the fixture

## Fill empty fields

| Product nr.  |  |
|--------------|--|
| Fixture type |  |
| Company      |  |
| Job name     |  |
| Date         |  |



## **TECHNICAL SPECIFICATION**

# **TECHNICAL DRAWING**







#### **RELATED PROFILES**



45-16 Profile Ref: B8504



MICRO-ALU Profile Ref: B1888



TAMI Profile Ref: B5390



PDS-4-ALU Profile Ref: B1718



**REGULOR Profile** Ref: B468+43



PDS-O Profile Ref: B3777



PDS-4-PLUS Profile Ref: C1263



TAPO Profile Ref: C1919