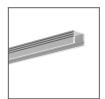

#### PRODUCT DESCRIPTION

A component for easy mounting of a lightweight lighting fixture to the surface. It is made of stainless steel and has a screw hole as well as flexible "wings" acting as a holder for the fixture

## Fill empty fields

| Product nr.  |  |
|--------------|--|
| Fixture type |  |
| Company      |  |
| Job name     |  |
| Date         |  |



## **TECHNICAL SPECIFICATION**

# **TECHNICAL DRAWING**







#### **RELATED PROFILES**



45-16 Profile Ref: B8504



MICRO-ALU Profile Ref: B1888



TAMI Profile Ref: B5390



PDS-4-ALU Profile Ref: B1718



**REGULOR Profile** Ref: B468+43



PDS-O Profile Ref: B3777



PDS-4-PLUS Profile Ref: C1263



TAPO Profile Ref: C1919