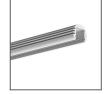

#### PRODUCT DESCRIPTION

A component for easy mounting of a lightweight lighting fixture to the surface. It is made of stainless steel and has a screw hole as well as flexible "wings" acting as a holder for the fixture

## Fill empty fields

| Product nr.  |  |
|--------------|--|
| Fixture type |  |
| Company      |  |
| Job name     |  |
| Date         |  |



## **TECHNICAL SPECIFICATION**

# **TECHNICAL DRAWING**







#### **RELATED PROFILES**



45-16 Profile Ref: B8504



MICRO-ALU Profile Ref: B1888



TAMI Profile Ref: B5390



PDS-4-ALU Profile Ref: B1718



**REGULOR Profile** Ref: B468+43



PDS-O Profile Ref: B3777



PDS-4-PLUS Profile Ref: C1263



TAPO Profile Ref: C1919