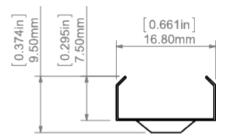

#### PRODUCT DESCRIPTION

A component for easy mounting of a lightweight lighting fixture to the surface. It is made of stainless steel and has a screw hole as well as flexible "wings" acting as a holder for the fixture

## Fill empty fields

| Product nr.  |  |
|--------------|--|
| Fixture type |  |
| Company      |  |
| Job name     |  |
| Date         |  |



## **TECHNICAL SPECIFICATION**

# **TECHNICAL DRAWING**







#### **RELATED PROFILES**



45-16 Profile Ref: B8504



MICRO-ALU Profile Ref: B1888



TAMI Profile Ref: B5390



PDS-4-ALU Profile Ref: B1718



**REGULOR Profile** Ref: B468+43



PDS-O Profile Ref: B3777



PDS-4-PLUS Profile Ref: C1263



TAPO Profile Ref: C1919