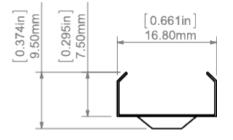

## PRODUCT DESCRIPTION

A component for easy mounting of a lightweight lighting fixture to the surface. It is made of stainless steel and has a screw hole as well as flexible "wings" acting as a holder for the fixture.

Fill empty fields

|  | Product nr.  |  |  |
|--|--------------|--|--|
|  | Fixture type |  |  |
|  | Company      |  |  |
|  | Job name     |  |  |
|  | Date         |  |  |



## TECHNICAL SPECIFICATION

## **TECHNICAL DRAWING**





## **RELATED PROFILES**





MICRO-ALU Profile Ref: B1888



REGULOR Profile Ref: B468+43



PDS-O Profile Ref: B3777

e TAMI Profile Ref: B5390



PDS-4-PLUS Profile Ref: C1263



PDS-4-ALU Profile Ref: B1718



TAPO Profile Ref: C1919