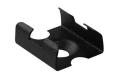

## PRODUCT DESCRIPTION

A component for easy mounting of a lightweight lighting fixture to the surface. It is made of stainless steel and has a screw hole as well as flexible "wings" acting as a holder for the fixture.