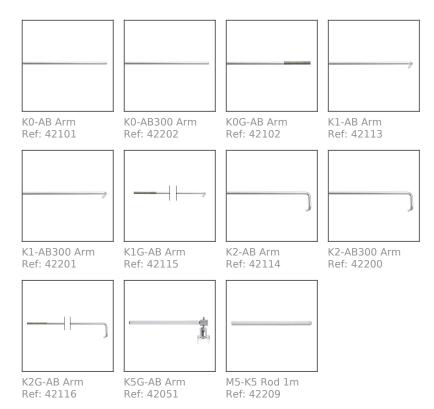

#### **PRODUCT DESCRIPTION**

A head for mounting lighting fixtures on wall arms. It includes a PDS MOUNTING BRACKET with a plastic screw for the collection of standard extrusions. The latter enables running the power cable to a single pole of electricity

Fill empty fields

| Product nr.  |  |
|--------------|--|
| Fixture type |  |
| Company      |  |
| Job name     |  |
| Date         |  |



### TECHNICAL SPECIFICATION

## **TECHNICAL DRAWING**





## **RELATED PROFILES**



45-16 Profile Ref: B8504



MICRO-ALU Profile Ref: B1888



REGULOR Profile Ref: B468+43



PDS-O Profile Ref: B3777





PDS-4-PLUS Profile Ref: C1263



PDS-4-ALU Profile Ref: B1718



TAPO Profile Ref: C1919



# RELATED PRODUCTS

#### ACCESSORIES