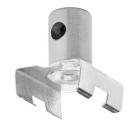

#### **PRODUCT DESCRIPTION**

A head for mounting lighting fixtures on wall arms. It includes a PDS MOUNTING BRACKET with a plastic screw for the collection of standard extrusions. The latter enables running the power cable to a single pole of electricity