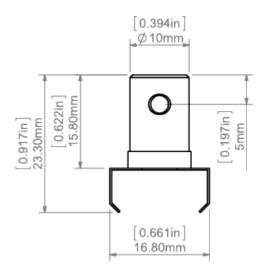

#### **PRODUCT DESCRIPTION**

A head for mounting lighting fixtures on wall arms. It includes a PDS MOUNTING BRACKET with a plastic screw for the collection of standard extrusions. The latter enables running the power cable to a single pole of electricity

Fill empty fields

| Product nr.  |  |
|--------------|--|
| Fixture type |  |
| Company      |  |
| Job name     |  |
| Date         |  |



### TECHNICAL SPECIFICATION

## **TECHNICAL DRAWING**





## **RELATED PROFILES**



45-16 Profile Ref: B8504



MICRO-ALU Profile Ref: B1888



REGULOR Profile Ref: B468+43



PDS-O Profile Ref: B3777





PDS-4-PLUS Profile Ref: C1263



PDS-4-ALU Profile Ref: B1718



TAPO Profile Ref: C1919



# RELATED PRODUCTS

#### ACCESSORIES