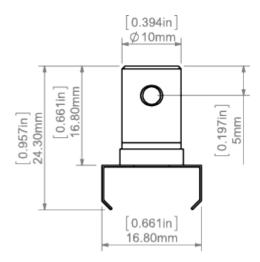

### **PRODUCT DESCRIPTION**

A head for mounting lighting fixtures on wall arms. It includes a PDS MOUNTING BRACKET and external power connector for the collection of standard extrusions. The latter enables connecting power to a single pole of electricity

Fill empty fields

| Product nr.  |  |
|--------------|--|
| Fixture type |  |
| Company      |  |
| Job name     |  |
| Date         |  |



## TECHNICAL SPECIFICATION

#### **TECHNICAL DRAWING**





## **RELATED PROFILES**





MICRO-ALU Profile Ref: B1888



REGULOR Profile Ref: B468+43



PDS-O Profile Ref: B3777





PDS-4-PLUS Profile Ref: C1263



L\_\_\_\_\_ TAPO Profile Ref: C1919



# RELATED PRODUCTS

#### ACCESSORIES