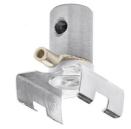

### **PRODUCT DESCRIPTION**

A head for mounting lighting fixtures on wall arms. It includes a PDS MOUNTING BRACKET and external power connector for the collection of standard extrusions. The latter enables connecting power to a single pole of electricity