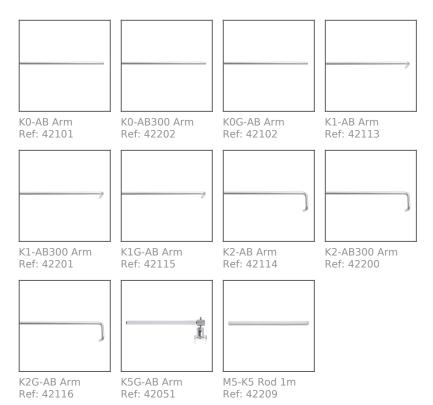

### **PRODUCT DESCRIPTION**

A head for mounting lighting fixtures on wall arms. It includes a PDS MOUNTING BRACKET and external power connector for the collection of standard extrusions. The latter enables connecting power to a single pole of electricity

Fill empty fields

| Product nr.  |  |
|--------------|--|
| Fixture type |  |
| Company      |  |
| Job name     |  |
| Date         |  |



## TECHNICAL SPECIFICATION

#### **TECHNICAL DRAWING**





## **RELATED PROFILES**





MICRO-ALU Profile Ref: B1888



REGULOR Profile Ref: B468+43



PDS-O Profile Ref: B3777





PDS-4-PLUS Profile Ref: C1263



L\_\_\_\_\_ TAPO Profile Ref: C1919



# RELATED PRODUCTS

#### ACCESSORIES