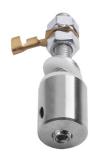

## PRODUCT DESCRIPTION

Transverse conductive fastener, designed for attaching lighting fixtures to BOX profiles. It has a connection for one pole of electricity and a transverse hole for the FI-3 rod