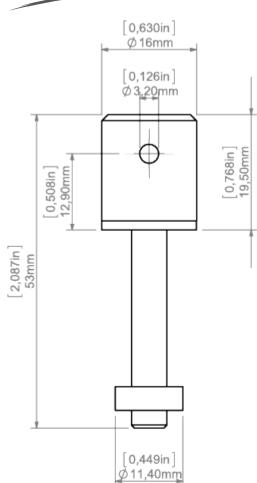

# Fill empty fields

| Product nr.  |  |
|--------------|--|
| Fixture type |  |
| Company      |  |
| Job name     |  |
| Date         |  |

**TECHNICAL SPECIFICATION** 

**TECHNICAL DRAWING** 