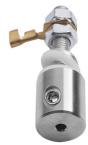

### PRODUCT DESCRIPTION

Longitudinal conductive fastener, designed for attaching lighting fixtures to BOX profiles. It has a connection for one pole of electricity and a longitudinal hole for the FI-3 ROD

#### TECHNICAL SPECIFICATION