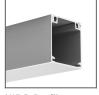

### PRODUCT DESCRIPTION

Longitudinal conductive fastener, designed for attaching lighting fixtures to BOX profiles. It has a connection for one pole of electricity and a longitudinal hole for the FI-3 ROD