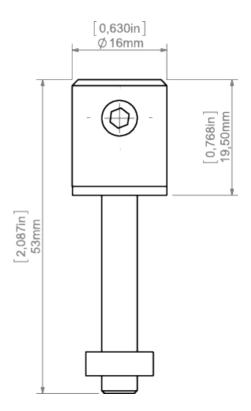

### PRODUCT DESCRIPTION

Longitudinal conductive fastener, designed for attaching lighting fixtures to BOX profiles. It has a connection for one pole of electricity and a longitudinal hole for the FI-3 ROD

|              | Fill empty fields |
|--------------|-------------------|
| Product nr.  |                   |
| Fixture type |                   |
| Company      |                   |
| Job name     |                   |
| Date         |                   |



#### TECHNICAL SPECIFICATION

## **TECHNICAL DRAWING**





# **RELATED PROFILES**







IDOL Profile Ref: 18014



KIDES Profile Ref: 18031



IMET Profile Ref: 18012



INTER Profile Ref: 18011



BOX Profile Ref: 00640



IKON Profile Ref: 18013



NIBO Profile Ref: 18010



# **RELATED PRODUCTS**

#### ACCESSORIES









100 PUSZ brass chrome Rod 1 m Ref: 42518

Brass chrome FI-3 Rod 1m Ref: 42501

3 Steel FI-3 Rod 53 cm Ref: 1528

Steel cable with Cu Fl 0.95 mm core Ref: 70240



Steel wire FI-1 1m Ref: 1397