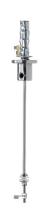

PRODUCT DESCRIPTION

A ready set of elements for suspension and one-sided powering of a large lighting fixture based on the SEPOD and TESPO profiles. The lower fastener is mounted in the TESPO profile through a drilled hole. It is a connection for one pole of electricity. The 43 cm rod acts as a power conductor. The top fastener serves as a mount to drywall and a connection to the power supply