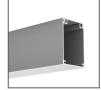

PRODUCT DESCRIPTION

A ready set of elements for suspension and one-sided powering of a large lighting fixture based on the SEPOD and TESPO profiles. The lower fastener is mounted in the TESPO profile through a drilled hole. It is a connection for one pole of electricity. The 43 cm rod acts as a power conductor. The top fastener serves as a mount to drywall and a connection to the power supply

## Fill empty fields

| Product nr.  |  |
|--------------|--|
| Fixture type |  |
| Company      |  |
| Job name     |  |
| Date         |  |





## **RELATED PROFILES**



DES Profile Ref: 18030



GLADES Profile Ref: 18036



IKON Profile Ref: 18013



IDOL Profile Ref: 18014



IMET Profile Ref: 18012



BOX Profile Ref: 00640



NIBO Profile Ref: 18010



TESPO Profile Ref: 18020