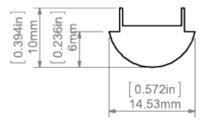

### PRODUCT DESCRIPTION

- Focusing cover which allows obtaining different angles of light
- The S cover thanks to the focusing properties strengthens the power of the LED source on the illuminated area depending on the distance from the LED strip
- It is characterized by high transparency, quality and uniform crosssection
- High stiffness



#### Fill empty fields

| Product nr.  |  |
|--------------|--|
| Fixture type |  |
| Company      |  |
| Job name     |  |
| Date         |  |

## **TECHNICAL SPECIFICATION**

| Material         | PC                        |
|------------------|---------------------------|
| Available length | 1000 mm, 2000 mm, 3000 mm |
| UV resistance    | yes                       |

### **TECHNICAL DRAWING**





# **RELATED PROFILES**



REGULOR Profile Ref: B468+43