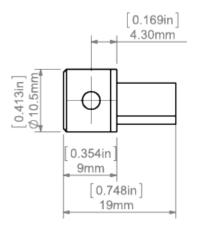

## PRODUCT DESCRIPTION

- High resistance to damage
- Will not corrode
- Simple assembly
- Aesthetically finishing the extrusion
- Has a socket for one pole of electricity

Fill empty fields

| Product nr.  |  |
|--------------|--|
| Fixture type |  |
| Company      |  |
| Job name     |  |
| Date         |  |

## **TECHNICAL SPECIFICATION**

#### **Additional information**

The PIKO-O conductive end cap is designed for single-pole conductivity. The maximum forward current for the PIKO-O conductive end cap is 2 A.

| Material | ABS, metal components |
|----------|-----------------------|
| Colour   | steel                 |

### **TECHNICAL DRAWING**







# **RELATED PROFILES**



PIKO-O Profile Ref: C1167