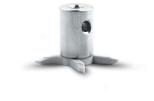

## PRODUCT DESCRIPTION

- Small size
- Snap-in mounting
- Can be mounted anywhere in the profile

Fill empty fields

| Product nr.  |  |
|--------------|--|
| Fixture type |  |
| Company      |  |
| Job name     |  |
| Date         |  |

#### **Application**

- for hanging the profile with the "H socket" crosswise

#### Assembly

-mounted to the profile with the PDS-H mounting bracket. Mounted to the surface with cables or rods