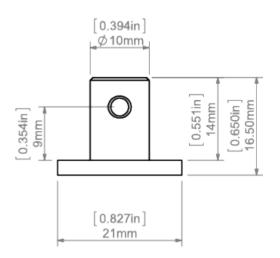

## PRODUCT DESCRIPTION

- Small size
- Snap-in mounting
- Can be mounted anywhere in the profile

Fill empty fields

| Product nr.  |  |
|--------------|--|
| Fixture type |  |
| Company      |  |
| Job name     |  |
| Date         |  |



### **TECHNICAL SPECIFICATION**

#### **Application**

- for hanging the profile with the "H socket" crosswise

#### Assembly

-mounted to the profile with the PDS-H mounting bracket. Mounted to the surface with cables or rods

### **TECHNICAL DRAWING**





## **RELATED PROFILES**





PDS-H Profile Ref: B9204



MICRO-HG Profile Ref: C1419



# **RELATED PRODUCTS**

#### ACCESSORIES



100 PUSZ brass chrome Rod 1 m Ref: 42518

Steel FI-3 Rod 53 cm Ref: 1528

Steel wire FI-1 1m Ref: 1397