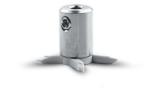

## PRODUCT DESCRIPTION

- Small size
- Snap-in mounting
- Can be mounted anywhere in the profile

Fill empty fields

| Product nr.  |  |
|--------------|--|
| Fixture type |  |
| Company      |  |
| Job name     |  |
| Date         |  |

#### **Application**

- for hanging the profile with the "H socket" lengthwise

#### Assembly

- mounted to the profile with the PDS-H mounting bracket. Mounted to the surface with cables or rods