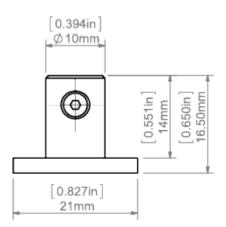

## PRODUCT DESCRIPTION

- Small size
- Snap-in mounting
- Can be mounted anywhere in the profile

Fill empty fields

| Product nr.  |  |
|--------------|--|
| Fixture type |  |
| Company      |  |
| Job name     |  |
| Date         |  |



### **TECHNICAL SPECIFICATION**

#### **Application**

- for hanging the profile with the "H socket" lengthwise

#### Assembly

- mounted to the profile with the PDS-H mounting bracket. Mounted to the surface with cables or rods

### **TECHNICAL DRAWING**





## **RELATED PROFILES**







MICRO-HG Profile Ref: C1419



# **RELATED PRODUCTS**

#### ACCESSORIES



100 PUSZ brass chrome Rod 1 m Ref: 42518

Brass chrome FI-Rod 1m Ref: 42501

cm Ref: 1528

Steel wire FI-1 1m Ref: 1397