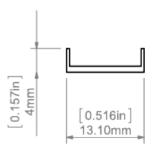

### PRODUCT DESCRIPTION

Osłona standardowej jakości, dedykowana do profili STOS-ALU, TRIADA, TRIADA-K, PAC-ALU. Montowana do profilu w łatwy sposób "na klik"

- Standard cover dedicated to the STOS-ALU, TRIADA, TRIADA-K, PAC-ALU extrusions
- Easily mounted in the extrusion by snapping into place

### Fill empty fields

| Product nr.  |  |
|--------------|--|
| Fixture type |  |
| Company      |  |
| Job name     |  |
| Date         |  |



# **TECHNICAL SPECIFICATION**

| Material         | PC                        |
|------------------|---------------------------|
| Available length | 1000 mm, 2000 mm, 3000 mm |
| UV resistance    | no                        |

# **TECHNICAL DRAWING**





# **RELATED PROFILES**







STOS-ALU Profile Ref: B4369



TRIADA Profile Ref: B4476



TRIADA-K Profile Ref: B4477