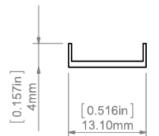

## PRODUCT DESCRIPTION

Standard cover dedicated to the STOS-ALU, TRIADA, TRIADA-K, PAC-ALU extrusions. Easily mounted in the extrusion by snapping into place. Very good light diffusion

- Standard cover dedicated to the STOS-ALU, TRIADA, TRIADA-K, PAC-ALU extrusions
- Easily mounted in the extrusion by snapping into place
- Very good light diffusion

Fill empty fields

| Product nr.  |  |
|--------------|--|
| Fixture type |  |
| Company      |  |
| Job name     |  |
| Date         |  |

## TECHNICAL SPECIFICATION

| Material         | PC                        |
|------------------|---------------------------|
| Available length | 1000 mm, 2000 mm, 3000 mm |
| UV resistance    | no                        |

## **TECHNICAL DRAWING**





## **RELATED PROFILES**





STOS-ALU Profile Ref: B4369





TRIADA-K Profile Ref: B4477