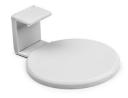

## PRODUCT DESCRIPTION

The mounting bracket is designed for embedding the MICRO-ALU extrusion in finished architectural niches. The extrusion is snapped into the mounting bracket, in a plane perpendicular to the surface. The mounting bracket has a round base that can be mounted to the surface using screws or glue that matches the mounting surface.