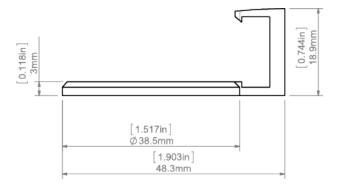

## PRODUCT DESCRIPTION

The mounting bracket is designed for embedding the MICRO-ALU extrusion in finished architectural niches. The extrusion is snapped into the mounting bracket, in a plane perpendicular to the surface. The mounting bracket has a round base that can be mounted to the surface using screws or glue that matches the mounting surface.

Fill empty fields

| Product nr.  |  |
|--------------|--|
| Fixture type |  |
| Company      |  |
| Job name     |  |
| Date         |  |



## **TECHNICAL SPECIFICATION**

#### **TECHNICAL DRAWING**





# **RELATED PROFILES**



MICRO-ALU Profile Ref: B1888



## **RELATED PRODUCTS**

## MARKETING MATERIALS



Display P230-90083M Ref: 90083M