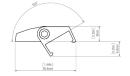

### PRODUCT DESCRIPTION

A mounting bracket used for mounting extrusions to the surface which also enables light angle adjustment of the lighting fixture. It has a screw hole in the base, concealed under a removable cover. The extrusion is snapped into a movable holder

# Fill empty fields

| Product nr.  |  |
|--------------|--|
| Fixture type |  |
| Company      |  |
| Job name     |  |
| Date         |  |



### **TECHNICAL SPECIFICATION**

### **TECHNICAL DRAWING**









## **RELATED PROFILES**



45-16 Profile Ref: B8504



MICRO-ALU Profile PDS-4-ALU Profile Ref: B1888 Ref: B1718





REGULOR Profile Ref: B468+43



PDS-O Profile Ref: B3777



PDS-4-PLUS Profile Ref: C1263



TAPO Profile Ref: C1919



# **RELATED PRODUCTS**

### MARKETING MATERIALS



Display P230-90080M Ref: 90080M