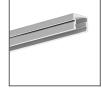

### PRODUCT DESCRIPTION

A mounting bracket used for mounting extrusions to the surface which also enables light angle adjustment of the lighting fixture. It has a screw hole in the base, concealed under a removable cover. The extrusion is snapped into a movable holder