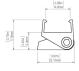

### PRODUCT DESCRIPTION

A mounting bracket used for mounting extrusions to the surface which also enables light angle adjustment of the lighting fixture. It has a screw hole in the base, concealed under a removable cover. The extrusion is snapped into a movable holder

# Fill empty fields

| Product nr.  |  |
|--------------|--|
| Fixture type |  |
| Company      |  |
| Job name     |  |
| Date         |  |



### **TECHNICAL SPECIFICATION**

### **TECHNICAL DRAWING**









## **RELATED PROFILES**



45-16 Profile Ref: B8504



MICRO-ALU Profile PDS-4-ALU Profile Ref: B1888 Ref: B1718





REGULOR Profile Ref: B468+43



PDS-O Profile Ref: B3777



PDS-4-PLUS Profile Ref: C1263



TAPO Profile Ref: C1919



# **RELATED PRODUCTS**

### MARKETING MATERIALS



Display P230-90080M Ref: 90080M