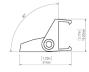

### PRODUCT DESCRIPTION

A mounting bracket used for mounting extrusions to the surface which also enables light angle adjustment of the lighting fixture. It has a screw hole in the base, concealed under a removable cover. The extrusion is snapped into a movable holder

# Fill empty fields

| Product nr.  |  |
|--------------|--|
| Fixture type |  |
| Company      |  |
| Job name     |  |
| Date         |  |



### **TECHNICAL SPECIFICATION**

### **TECHNICAL DRAWING**









## **RELATED PROFILES**



45-16 Profile Ref: B8504



MICRO-ALU Profile PDS-4-ALU Profile Ref: B1888 Ref: B1718





REGULOR Profile Ref: B468+43



PDS-O Profile Ref: B3777



PDS-4-PLUS Profile Ref: C1263



TAPO Profile Ref: C1919



# **RELATED PRODUCTS**

### MARKETING MATERIALS



Display P230-90080M Ref: 90080M