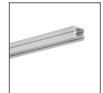

### PRODUCT DESCRIPTION

A mounting bracket used for mounting extrusions to the surface which also enables light angle adjustment of the lighting fixture. It has a screw hole in the base, concealed under a removable cover. The extrusion is snapped into a movable holder