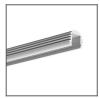

### PRODUCT DESCRIPTION

A mounting bracket used for mounting extrusions to the surface which also enables light angle adjustment of the lighting fixture. It has a screw hole in the base, concealed under a removable cover. The extrusion is snapped into a movable holder