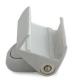

### PRODUCT DESCRIPTION

A mounting bracket used for mounting extrusions to the surface which also enables light angle adjustment of the lighting fixture. It has a screw hole in the base, concealed under a removable cover. The extrusion is snapped into a movable holder