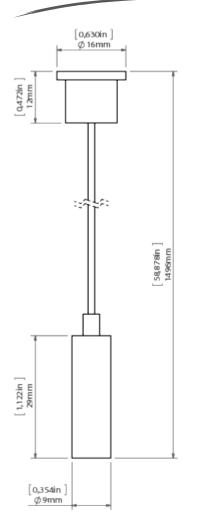

## PRODUCT DESCRIPTION

- Infinitely adjustable suspension height at the fixture
- Easy mounting
- Two colors silver and black

Fill empty fields

| Product nr.  |  |
|--------------|--|
| Fixture type |  |
| Company      |  |
| Job name     |  |
| Date         |  |



## **TECHNICAL SPECIFICATION**

#### Application

- for suspending linear LED lighting fixtures

### Assembly

- ceiling mounting using ceiling holders with mounting hole dia. 5

- installation without tools

- RD-1: mounting with bottom adjustment at the LED lighting fixture, using the wire block and the M6-ZM-MET hook

## **TECHNICAL DRAWING**







# **RELATED PROFILES**



GIZA-LL profile Ref: C0758



OLEK Profile Ref: B8505



SEPOD Profile Ref: B6593



OPK-4 Profile Ref: C0370



PDS-ZM Profile Ref: B7696



3035-O Profile Ref: B8441





GIZA Profile Ref: B5556



PIKO-ZM Profile Ref: C1168



JAZ Profile Ref: B8547



LIPOD Profile Ref: B5554



PDS-ZMG Profile Ref: C1418