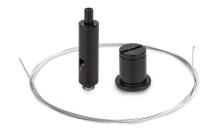

### Assembly

- ceiling mounting using ceiling holders with mounting hole dia. 5

- installation without tools

- RD-1: mounting with bottom adjustment at the LED lighting fixture, using the wire block and the M6-ZM-MET hook