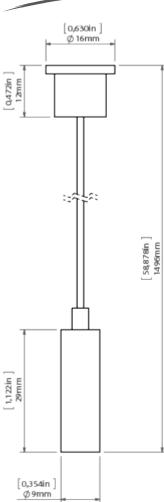

# PRODUCT DESCRIPTION

- Infinitely adjustable suspension height at the fixture
- Easy mounting
- Two colors silver and black

# Fill empty fields

| Product nr.  |  |
|--------------|--|
| Fixture type |  |
| Company      |  |
| Job name     |  |
| Date         |  |



## **TECHNICAL SPECIFICATION**

# **Application**

- for suspending linear LED lighting fixtures

# **Assembly**

- ceiling mounting using ceiling holders with mounting hole dia. 5
- installation without tools
- RD-1: mounting with bottom adjustment at the LED lighting fixture, using the wire block and the M6-ZM-MET hook

# **TECHNICAL DRAWING**







# **RELATED PROFILES**



GIZA-LL profile Ref: C0758



OPK-4 Profile Ref: C0370



3035 Profile Ref: 18039



JAZ Profile Ref: B8547



OLEK Profile Ref: B8505



PDS-ZM Profile Ref: B7696



GIZA Profile Ref: B5556



LIPOD Profile Ref: B5554



SEPOD Profile Ref: B6593



3035-O Profile Ref: B8441



PIKO-ZM Profile Ref: C1168



PDS-ZMG Profile Ref: C1418