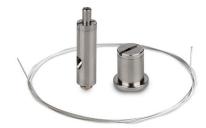

# **Assembly**

- ceiling mounting using ceiling holders with mounting hole dia. 5
- installation without tools
- RD-1: mounting with bottom adjustment at the LED lighting fixture, using the wire block and the M6-ZM-MET hook