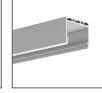

silver and black

## Fill empty fields

| Product nr.  |  |
|--------------|--|
| Fixture type |  |
| Company      |  |
| Job name     |  |
| Date         |  |



### **TECHNICAL SPECIFICATION**

### **Application**

- for suspending linear LED lighting fixtures

# **Assembly**

- ceiling mounting using ceiling holders with mounting hole dia. 5
- installation without tools
- RG-1: mounting with top adjustment at the ceiling, using accessories adapted for wire installation (e.g. Ucho ZM)

### **TECHNICAL DRAWING**





### **RELATED PROFILES**



GIZA-LL profile Ref: C0758



OPK-4 Profile Ref: C0370



3035 Profile Ref: 18039



JAZ Profile Ref: B8547



OLEK Profile Ref: B8505



PDS-ZM Profile Ref: B7696



GIZA Profile Ref: B5556



LIPOD Profile Ref: B5554



SEPOD Profile Ref: B6593



3035-O Profile Ref: B8441



PIKO-ZM Profile Ref: C1168



PDS-ZMG Profile Ref: C1418