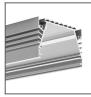

Easy mounting
- Two colors silver and black

## Fill empty fields

| Product nr.  |  |
|--------------|--|
| Fixture type |  |
| Company      |  |
| Job name     |  |
| Date         |  |



### **TECHNICAL SPECIFICATION**

### **Application**

- for suspending linear LED lighting fixtures

# **Assembly**

- ceiling mounting using ceiling holders with mounting hole dia. 5
- installation without tools
- RG-1: mounting with top adjustment at the ceiling, using accessories adapted for wire installation (e.g. Ucho ZM)

### **TECHNICAL DRAWING**





### **RELATED PROFILES**



GIZA-LL profile Ref: C0758



OPK-4 Profile Ref: C0370



3035 Profile Ref: 18039



JAZ Profile Ref: B8547



OLEK Profile Ref: B8505



PDS-ZM Profile Ref: B7696



GIZA Profile Ref: B5556



LIPOD Profile Ref: B5554



SEPOD Profile Ref: B6593



3035-O Profile Ref: B8441



PIKO-ZM Profile Ref: C1168



PDS-ZMG Profile Ref: C1418