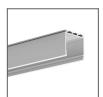

sion height at the ceiling
- Easy mounting
- Two colors silver and black

## Fill empty fields

| Product nr.  |  |
|--------------|--|
| Fixture type |  |
| Company      |  |
| Job name     |  |
| Date         |  |



### **TECHNICAL SPECIFICATION**

### **Application**

- for suspending linear LED lighting fixtures

# **Assembly**

- ceiling mounting using ceiling holders with mounting hole dia. 5
- installation without tools
- RG-1: mounting with top adjustment at the ceiling, using accessories adapted for wire installation (e.g. Ucho ZM)

### **TECHNICAL DRAWING**





### **RELATED PROFILES**



GIZA-LL profile Ref: C0758



OPK-4 Profile Ref: C0370



3035 Profile Ref: 18039



JAZ Profile Ref: B8547



OLEK Profile Ref: B8505



PDS-ZM Profile Ref: B7696



GIZA Profile Ref: B5556



LIPOD Profile Ref: B5554



SEPOD Profile Ref: B6593



3035-O Profile Ref: B8441



PIKO-ZM Profile Ref: C1168



PDS-ZMG Profile Ref: C1418