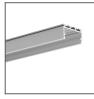

### PRODUCT DESCRIPTION

- Infinitely adjustable suspension height at the ceiling
- Easy mounting
- Two colors silver and black

## Fill empty fields

| Product nr.  |  |
|--------------|--|
| Fixture type |  |
| Company      |  |
| Job name     |  |
| Date         |  |



### **TECHNICAL SPECIFICATION**

### **Application**

- for suspending linear LED lighting fixtures

# **Assembly**

- ceiling mounting using ceiling holders with mounting hole dia. 5
- installation without tools
- RG-1: mounting with top adjustment at the ceiling, using accessories adapted for wire installation (e.g. Ucho ZM)

### **TECHNICAL DRAWING**





### **RELATED PROFILES**



GIZA-LL profile Ref: C0758



OPK-4 Profile Ref: C0370



3035 Profile Ref: 18039



JAZ Profile Ref: B8547



OLEK Profile Ref: B8505



PDS-ZM Profile Ref: B7696



GIZA Profile Ref: B5556



LIPOD Profile Ref: B5554



SEPOD Profile Ref: B6593



3035-O Profile Ref: B8441



PIKO-ZM Profile Ref: C1168



PDS-ZMG Profile Ref: C1418