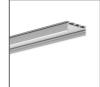

nfinitely adjustable suspension height at the ceiling
- Easy mounting
- Two colors silver and black

## Fill empty fields

| Product nr.  |  |
|--------------|--|
| Fixture type |  |
| Company      |  |
| Job name     |  |
| Date         |  |



### **TECHNICAL SPECIFICATION**

### **Application**

- for suspending linear LED lighting fixtures

# **Assembly**

- ceiling mounting using ceiling holders with mounting hole dia. 5
- installation without tools
- RG-1: mounting with top adjustment at the ceiling, using accessories adapted for wire installation (e.g. Ucho ZM)

### **TECHNICAL DRAWING**





### **RELATED PROFILES**



GIZA-LL profile Ref: C0758



OPK-4 Profile Ref: C0370



3035 Profile Ref: 18039



JAZ Profile Ref: B8547



OLEK Profile Ref: B8505



PDS-ZM Profile Ref: B7696



GIZA Profile Ref: B5556



LIPOD Profile Ref: B5554



SEPOD Profile Ref: B6593



3035-O Profile Ref: B8441



PIKO-ZM Profile Ref: C1168



PDS-ZMG Profile Ref: C1418