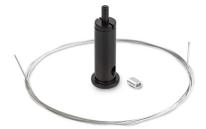

### **TECHNICAL SPECIFICATION**

# **Assembly**

- ceiling mounting using ceiling holders with mounting hole dia. 5
- installation without tools
- RG-1: mounting with top adjustment at the ceiling, using accessories adapted for wire installation (e.g. Ucho ZM)