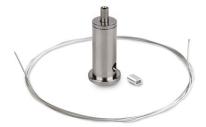

## PRODUCT DESCRIPTION

- Infinitely adjustable suspension height at the ceiling
- Easy mounting
- Two colors silver and black

### **Application**

- for suspending linear LED lighting fixtures

# **Assembly**

- ceiling mounting using ceiling holders with mounting hole dia. 5
- installation without tools
- RG-1: mounting with top adjustment at the ceiling, using accessories adapted for wire installation (e.g. Ucho ZM)