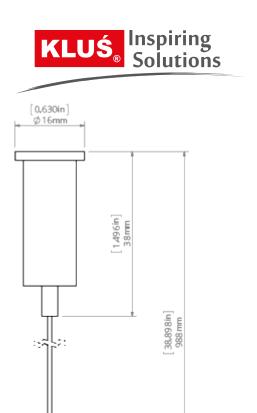

## PRODUCT DESCRIPTION

- Infinitely adjustable suspension height at the ceiling
- Easy mounting
- Two colors silver and black

### Fill empty fields

| Product nr.  |  |
|--------------|--|
| Fixture type |  |
| Company      |  |
| Job name     |  |
| Date         |  |



### **TECHNICAL SPECIFICATION**

### **Application**

- for suspending linear LED lighting fixtures

# **Assembly**

- ceiling mounting using ceiling holders with mounting hole dia. 5
- installation without tools
- RG-1: mounting with top adjustment at the ceiling, using accessories adapted for wire installation (e.g. Ucho ZM)

### **TECHNICAL DRAWING**





### **RELATED PROFILES**



GIZA-LL profile Ref: C0758



OPK-4 Profile Ref: C0370



JAZ Profile Ref: B8547



OLEK Profile Ref: B8505



PDS-ZM Profile Ref: B7696



GIZA Profile Ref: B5556



LIPOD Profile Ref: B5554



SEPOD Profile Ref: B6593



3035-O Profile Ref: B8441



PIKO-ZM Profile Ref: C1168



PDS-ZMG Profile Ref: C1418