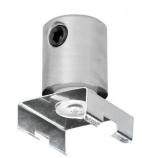

### **PRODUCT DESCRIPTION**

Standard fastener for light-weight fixtures which includes the MOUNTING BRACKET for the 45 - ALU extrusion. The fastener is equipped with a longitudinal hole for the FI-3 ROD

#### **TECHNICAL SPECIFICATION**