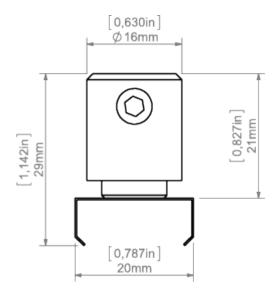

### **PRODUCT DESCRIPTION**

Standard fastener for light-weight fixtures which includes the MOUNTING BRACKET for the 45 - ALU extrusion. The fastener is equipped with a longitudinal hole for the FI-3 ROD

|              | Fill empty fields |
|--------------|-------------------|
| Product nr.  |                   |
| Fixture type |                   |
| Company      |                   |
| Job name     |                   |
| Date         |                   |



#### **TECHNICAL SPECIFICATION**

## **TECHNICAL DRAWING**





# **RELATED PROFILES**







45-ALU Profile Ref: B4023

file TAN-





# **RELATED PRODUCTS**

#### ACCESSORIES



100 PUSZ brass chrome Rod 1 m Ref: 42518

Brass chrome Fl-Rod 1m Ref: 42501

Steel FI-3 Rod 5 cm Ref: 1528

Steel wire FI-1 1m Ref: 1397