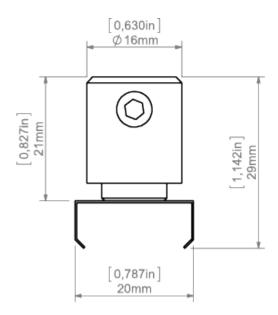

### PRODUCT DESCRIPTION

Standard conductive fastener for light-weight fixtures. The extrusion is inserted into the MOUNTING BRACKET for the 45 - ALU profile. Power is supplied through a hole inside the fastener which is equipped with a longitudinal hole for the FI-3 ROD, which acts as a power conductor

Fill empty fields

| Product nr.  |  |
|--------------|--|
| Fixture type |  |
| Company      |  |
| Job name     |  |
| Date         |  |



### **TECHNICAL SPECIFICATION**

### **TECHNICAL DRAWING**





## **RELATED PROFILES**







45-ALU Profile Ref: B4023



TAN-C5 Profile Ref: B5391



# **RELATED PRODUCTS**

### ACCESSORIES





Brass chrome FI-3 Rod 1m Ref: 42501

-3 Steel FI-3 Roc cm Ref: 1528