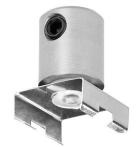

### PRODUCT DESCRIPTION

Standard conductive fastener for light-weight fixtures. The extrusion is inserted into the MOUNTING BRACKET for the 45 - ALU profile. Power is supplied through a hole inside the fastener which is equipped with a longitudinal hole for the FI-3 ROD, which acts as a power conductor