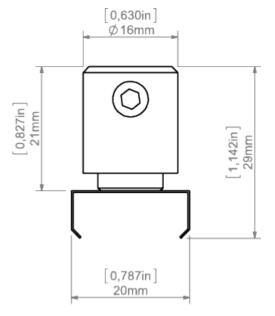

#### PRODUCT DESCRIPTION

Standard conductive fastener for light-weight fixtures. The extrusion is inserted into the MOUNTING BRACKET for the 45 - ALU profile. Power is supplied outside the fastener to a power connector. One current pole is powered from one fastener that is equipped with a longitudinal hole for the FI-3 ROD, which acts as a power conductor

Fill empty fields

| Product nr.  |  |
|--------------|--|
| Fixture type |  |
| Company      |  |
| Job name     |  |
| Date         |  |



# **TECHNICAL SPECIFICATION**

#### **TECHNICAL DRAWING**





# **RELATED PROFILES**







45-ALU Profile Ref: B4023



TAN-C5 Profile Ref: B5391



# **RELATED PRODUCTS**

#### **ACCESSORIES**



100 PUSZ brass chrome Rod 1 m Ref: 42518



Brass chrome FI-3 Rod 1m Ref: 42501



Steel FI-3 Rod 53 cm Ref: 1528



Steel wire FI-1 1m Ref: 1397