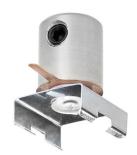

#### PRODUCT DESCRIPTION

Standard conductive fastener for light-weight fixtures. The extrusion is inserted into the MOUNTING BRACKET for the 45 - ALU profile. Power is supplied outside the fastener to a power connector. One current pole is powered from one fastener that is equipped with a longitudinal hole for the FI-3 ROD, which acts as a power conductor