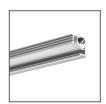

#### PRODUCT DESCRIPTION

Standard conductive fastener for light-weight fixtures. The extrusion is inserted into the MOUNTING BRACKET for the 45 - ALU profile. Power is supplied outside the fastener to a power connector. One current pole is powered from one fastener that is equipped with a longitudinal hole for the FI-3 ROD, which acts as a power conductor

#### **TECHNICAL DRAWING**