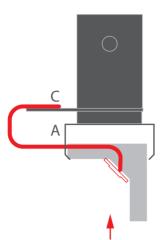

## **Tools needed for mounting:**

- Allen wrench
- drill
- soldering tool

NOTE! A list of products corresponding with the selected accessories is available at www.KlusDesign.eu

www.KlusDesign.eu 1

**1.** Insert an assembled lighting fixture into the mounting bracket of the head (A) and connect the power cable to the power connector (C).