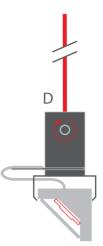

**2.** Insert the rod into the mounting bracket of the head (D). Block the rod by tightening the pressure screw in the head with the Allan wrench.

**3.** Suspend the lighting fixture using a selected suspension and power supply system.