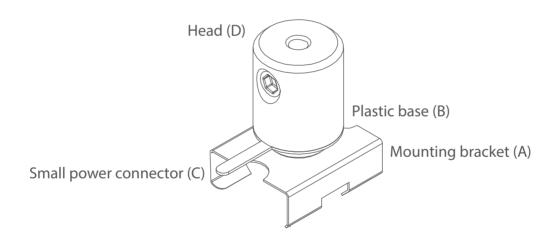

## Parts needed to mount the DP-45-MOC-ZZ fastener

## **Tools needed for mounting:**

- Allen wrench
- drill
- soldering tool

NOTE! A list of products corresponding with the selected accessories is available at www.KlusDesign.eu

www.KlusDesign.eu 1

**1.** Insert an assembled lighting fixture into the mounting bracket of the head (A) and connect the power cable to the power connector (C).