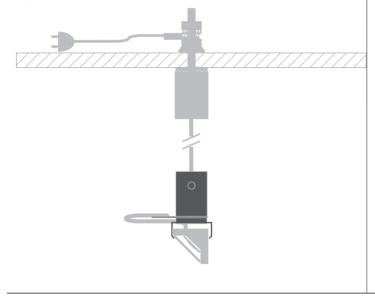

**2.** Insert the rod into the mounting bracket of the head (D). Block the rod by tightening the pressure screw in the head with the Allan wrench.

**3.** Suspend the lighting fixture using a selected suspension and power supply system.