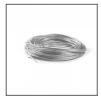

### **ACCESSORIES**

Isolated CU cable FI-1.35 mm Ref: 70310

Steel cable with Cu FI 0.95 mm core Ref: 70240

Steel wire FI-1 1m Ref: 1397