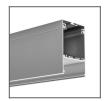

Fastener with increased load capacity, used for hanging fixtures on a steel cable. In addition, it can be used as a connection for one pole of electricity as the <u>steel cable with Cu core</u> can be conductive. Mounted in the guide (large lock) of the selected profile. The power cable can be inserted through the hole drilled in the extrusion and further through the channel in the fastener

Fill empty fields

| Product nr.  |  |
|--------------|--|
| Fixture type |  |
| Company      |  |
| Job name     |  |
| Date         |  |



## **TECHNICAL SPECIFICATION**

### **TECHNICAL DRAWING**





# **RELATED PROFILES**







DES Profile Ref: 18030



GLADES Profile Ref: 18036



## **RELATED PRODUCTS**

### **ACCESSORIES**



Isolated CU cable FI-1.35 mm Ref: 70310



Steel cable with Cu FI 0.95 mm core Ref: 70240



Steel wire FI-1 1m Ref: 1397