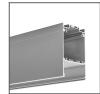

Fastener with increased load capacity, used for hanging fixtures on a steel cable. In addition, it can be used as a connection for one pole of electricity as the <u>steel cable with Cu core</u> can be conductive. Mounted in the guide (large lock) of the selected profile. The power cable can be inserted through the hole drilled in the extrusion and further through the channel in the fastener

Fill empty fields

| Product nr.  |  |
|--------------|--|
| Fixture type |  |
| Company      |  |
| Job name     |  |
| Date         |  |



## **TECHNICAL SPECIFICATION**

### **TECHNICAL DRAWING**





# **RELATED PROFILES**







DES Profile Ref: 18030



GLADES Profile Ref: 18036



## **RELATED PRODUCTS**

### **ACCESSORIES**



Isolated CU cable FI-1.35 mm Ref: 70310



Steel cable with Cu FI 0.95 mm core Ref: 70240



Steel wire FI-1 1m Ref: 1397