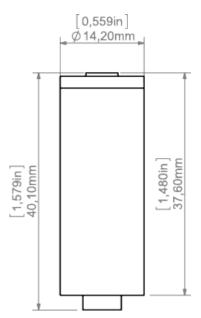

Fastener with increased load capacity, used for hanging fixtures on a steel cable. In addition, it can be used as a connection for one pole of electricity as the <u>steel cable with Cu core</u> can be conductive. Mounted in the guide (large lock) of the selected profile. The power cable can be inserted through the hole drilled in the extrusion and further through the channel in the fastener

Fill empty fields

| Product nr.  |  |
|--------------|--|
| Fixture type |  |
| Company      |  |
| Job name     |  |
| Date         |  |



## **TECHNICAL SPECIFICATION**

### **TECHNICAL DRAWING**





# **RELATED PROFILES**







DES Profile Ref: 18030



GLADES Profile Ref: 18036



## **RELATED PRODUCTS**

### **ACCESSORIES**



Isolated CU cable FI-1.35 mm Ref: 70310



Steel cable with Cu FI 0.95 mm core Ref: 70240



Steel wire FI-1 1m Ref: 1397