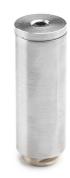

Fastener with increased load capacity, used for hanging fixtures on a steel cable. In addition, it can be used as a connection for one pole of electricity as the <u>steel cable with Cu core</u> can be conductive. Mounted in the guide (large lock) of the selected profile. The power cable can be inserted through the hole drilled in the extrusion and further through the channel in the fastener