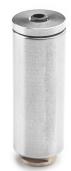

## **PRODUCT DESCRIPTION**

Fastener with increased load capacity, used for hanging fixtures on a threaded, steel rod Fi 3 mm. In addition, it can be used as a connection for one pole of electricity as the <u>steel cable with Cu core</u> can be conductive. Mounted in the guide (large lock) of the selected profile. The power cable can be inserted through the hole drilled in the extrusion and further through the channel in the fastener