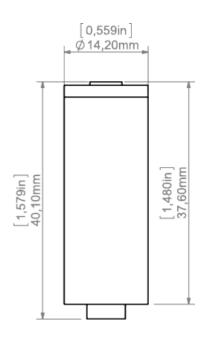

## **PRODUCT DESCRIPTION**

Fastener with increased load capacity, used for hanging fixtures on a threaded, steel rod Fi 3 mm. In addition, it can be used as a connection for one pole of electricity as the <u>steel cable with Cu core</u> can be conductive. Mounted in the guide (large lock) of the selected profile. The power cable can be inserted through the hole drilled in the extrusion and further through the channel in the fastener

Fill empty fields

| Product nr.  |  |
|--------------|--|
| Fixture type |  |
| Company      |  |
| Job name     |  |
| Date         |  |



#### **TECHNICAL SPECIFICATION**

#### **TECHNICAL DRAWING**





# **RELATED PROFILES**



TRIADA Profile Ref: B4476



DES Profile Ref: 18030



GLADES Profile Ref: 18036



# **RELATED PRODUCTS**

## ACCESSORIES



100 PUSZ brass chrome Rod 1 m Ref: 42518