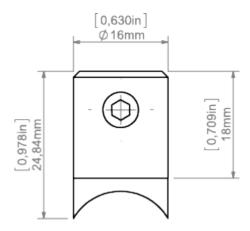

### PRODUCT DESCRIPTION

Standard fastener for light-weight fixtures, designed for the PDS-O profile. It is inserted into the profile through a pre-drilled hole. Power is supplied through a hole inside the fastener. One current pole is powered from one fastener that is equipped with a LONGITUDINAL Hole for the FI-3 ROD, which acts as a power conductor

Fill empty fields

| Product nr.  |  |
|--------------|--|
| Fixture type |  |
| Company      |  |
| Job name     |  |
| Date         |  |



### TECHNICAL SPECIFICATION

### **TECHNICAL DRAWING**





## **RELATED PROFILES**



OLEK Profile Ref: B8505



PDS-O Profile Ref: B3777



# **RELATED PRODUCTS**

### ACCESSORIES









100 PUSZ brass chrome Rod 1 m Ref: 42518

Brass chrome FI-3 Rod 1m Ref: 42501

3 Steel FI-3 Rod 53 cm Ref: 1528

Cu Fl 0.95 mm core Ref: 70240



Steel wire FI-1 1m Ref: 1397