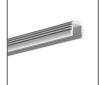

### PRODUCT DESCRIPTION

Standard fastener for light-weight fixtures, designed for the PDS-O profile. It is inserted into the profile through a pre-drilled hole. Power is supplied through a hole inside the fastener. One current pole is powered from one fastener that is equipped with a LONGITUDINAL Hole for the FI-3 ROD, which acts as a power conductor

Fill empty fields

| Product nr.  |  |
|--------------|--|
| Fixture type |  |
| Company      |  |
| Job name     |  |
| Date         |  |



### TECHNICAL SPECIFICATION

### **TECHNICAL DRAWING**





## **RELATED PROFILES**



OLEK Profile Ref: B8505



PDS-O Profile Ref: B3777



# **RELATED PRODUCTS**

### ACCESSORIES









100 PUSZ brass chrome Rod 1 m Ref: 42518

Brass chrome FI-3 Rod 1m Ref: 42501

3 Steel FI-3 Rod 53 cm Ref: 1528

Cu Fl 0.95 mm core Ref: 70240



Steel wire FI-1 1m Ref: 1397