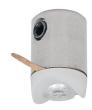

Standard fastener for light-weight fixtures, designed for the PDS-O profile. It is inserted into the profile through a pre-drilled hole. Power is supplied outside the fastener to a power connector. One current pole is powered from one fastener that is equipped with a LONGITUDINAL Hole for the FI-3 ROD, which acts as a power conductor