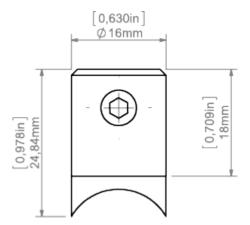

Standard fastener for light-weight fixtures, designed for the PDS-O profile. It is inserted into the profile through a pre-drilled hole. Power is supplied outside the fastener to a power connector. One current pole is powered from one fastener that is equipped with a LONGITUDINAL Hole for the FI-3 ROD, which acts as a power conductor

### Fill empty fields

| Product nr.  |  |
|--------------|--|
| Fixture type |  |
| Company      |  |
| Job name     |  |
| Date         |  |



## **TECHNICAL SPECIFICATION**

### **TECHNICAL DRAWING**





# **RELATED PROFILES**





OLEK Profile Ref: B8505

PDS-O Profile Ref: B3777



## **RELATED PRODUCTS**

### **ACCESSORIES**



100 PUSZ brass chrome Rod 1 m Ref: 42518



Brass chrome FI-3 Rod 1m Ref: 42501



Steel FI-3 Rod 53 cm Ref: 1528



Steel wire FI-1 1m Ref: 1397