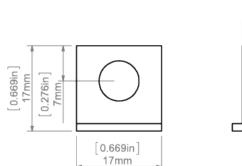

## PRODUCT DESCRIPTION

The hanger consists of two pieces with holes. Both parts should be inserted into the guide (large lock) of the selected extrusion. After insertion, they form a hanger that can be used to suspend the lighting fixture, by pulling e.g. a steel cable through it. To prevent the halves from moving in the guide, use the ZD BLOCK.

Fill empty fields

| Product nr.  |  |
|--------------|--|
| Fixture type |  |
| Company      |  |
| Job name     |  |
| Date         |  |



#### **TECHNICAL SPECIFICATION**

#### **TECHNICAL DRAWING**







## **RELATED PROFILES**



TRIADA Profile Ref: B4476



Ref: 18030



GLADES Profile Ref: 18036



# **RELATED PRODUCTS**

### ACCESSORIES



Steel wire FI-1 1m Ref: 1397