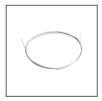

## PRODUCT DESCRIPTION

The hanger consists of two pieces with holes. Both parts should be inserted into the guide (large lock) of the selected extrusion. After insertion, they form a hanger that can be used to suspend the lighting fixture, by pulling e.g. a steel cable through it. To prevent the halves from moving in the guide, use the ZD BLOCK.

Fill empty fields

| Product nr.  |  |
|--------------|--|
| Fixture type |  |
| Company      |  |
| Job name     |  |
| Date         |  |



#### **TECHNICAL SPECIFICATION**

#### **TECHNICAL DRAWING**







## **RELATED PROFILES**



TRIADA Profile Ref: B4476



Ref: 18030



GLADES Profile Ref: 18036



# **RELATED PRODUCTS**

### ACCESSORIES



Steel wire FI-1 1m Ref: 1397