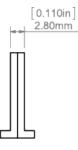

## PRODUCT DESCRIPTION

The hanger consists of two pieces with holes. Both parts should be inserted into the guide (large lock) of the selected extrusion. After insertion, they form a hanger that can be used to suspend the lighting fixture, by pulling e.g. a steel cable through it. To prevent the halves from moving in the guide, use the ZD BLOCK.

Fill empty fields

| Product nr.  |  |
|--------------|--|
| Fixture type |  |
| Company      |  |
| Job name     |  |
| Date         |  |



#### **TECHNICAL SPECIFICATION**

#### **TECHNICAL DRAWING**







## **RELATED PROFILES**



TRIADA Profile Ref: B4476



Ref: 18030



GLADES Profile Ref: 18036



# **RELATED PRODUCTS**

### ACCESSORIES



Steel wire FI-1 1m Ref: 1397