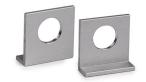

## PRODUCT DESCRIPTION

The hanger consists of two pieces with holes. Both parts should be inserted into the guide (large lock) of the selected extrusion. After insertion, they form a hanger that can be used to suspend the lighting fixture, by pulling e.g. a steel cable through it. To prevent the halves from moving in the guide, use the ZD BLOCK.