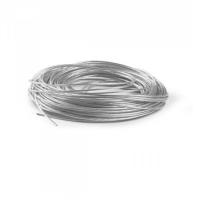

## PRODUCT DESCRIPTION

- Copper core 1x0.5mm2
- Copper tinned cable
- Has a transparent insulating cover made of FEP

Fill empty fields

| Product nr.  |  |
|--------------|--|
| Fixture type |  |
| Company      |  |
| Job name     |  |
| Date         |  |

#### Additional information

Conductive cable for suspensions, 1.35 mm outside diameter. Copper tinned cable with a transparent FEP plastic coating. Splice and color as in a steel cable.

Dedicated for use in places where poles can short-circuit.

Recommended length of application 1.5m. Outside diameter 1.35 mm

Strength 1.8 kg