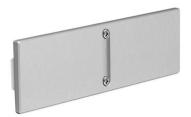

## PRODUCT DESCRIPTION

- Premium product
- Highest quality of workmanship
- Elegant finish
- No light penetration
- Secure mounting

#### **Application**

- the product is intended for sealing aluminium profiles
- for the construction of lighting fixtures in the premium standard

#### **Assembly**

- Mounted to profiles with a pressure bolt

#### **Additional information**

- HQ aluminium end caps are UV resistant
- they are equipped with an anthracite gasket
- the gasket reduces the penetration of light, as well as aesthetically finishes the connection with the profile

| Material | aluminum |
|----------|----------|
| Colour   | silver   |