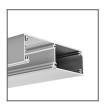

ality of workmanship
- Elegant finish
- No light penetration
- Secure mounting

# Fill empty fields

| Product nr.  |  |
|--------------|--|
| Fixture type |  |
| Company      |  |
| Job name     |  |
| Date         |  |



## **TECHNICAL SPECIFICATION**

#### **Application**

- the product is intended for sealing aluminium profiles
- for the construction of lighting fixtures in the premium standard

#### **Assembly**

- Mounted to profiles with a pressure bolt

#### **Additional information**

- HQ aluminium end caps are UV resistant
- they are equipped with an anthracite gasket
- the gasket reduces the penetration of light, as well as aesthetically finishes the connection with the profile

| Material | aluminum |
|----------|----------|
| Colour   | silver   |



# **RELATED PROFILES**



KIDES Profile Ref: 18031