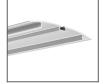

## PRODUCT DESCRIPTION

A ready set of elements for suspension and one-sided powering of a large lighting fixture based on the MULTI extrusion. The lower fastener fits the ridge of the MULTI-B extrusion. It is an external connection for one pole of electricity. The 50 cm rod acts as a power conductor. The top fastener serves as a mount to the BOX extrusion and a connection to the power supply

Fill empty fields

| Product nr.  |  |
|--------------|--|
| Fixture type |  |
| Company      |  |
| Job name     |  |
| Date         |  |





## **RELATED PROFILES**



BOX Profile Ref: 00640



MULTI-B Profile Ref: B4569



## **RELATED PRODUCTS**

## ACCESSORIES



MULTI Fastener Ref: 00214