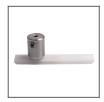

## PRODUCT DESCRIPTION

A ready set of elements for suspension and one-sided powering of a large lighting fixture based on the MULTI extrusion. The lower fastener fits the ridge of the MULTI-B extrusion. It is an external connection for one pole of electricity. The 50 cm rod acts as a power conductor. The top fastener serves as a mount to the BOX extrusion and a connection to the power supply

Fill empty fields

| Product nr.  |  |
|--------------|--|
| Fixture type |  |
| Company      |  |
| Job name     |  |
| Date         |  |





## **RELATED PROFILES**



BOX Profile Ref: 00640



MULTI-B Profile Ref: B4569



## **RELATED PRODUCTS**

## ACCESSORIES



MULTI Fastener Ref: 00214