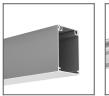

## PRODUCT DESCRIPTION

A ready set of elements for suspension and one-sided powering of a large lighting fixture based on the MULTI extrusion. The lower fastener fits the ridge of the MULTI-B extrusion. It is an external connection for one pole of electricity. The 50 cm rod acts as a power conductor. The top fastener serves as a mount to the BOX extrusion and a connection to the power supply

Fill empty fields

| Product nr.  |  |
|--------------|--|
| Fixture type |  |
| Company      |  |
| Job name     |  |
| Date         |  |





## **RELATED PROFILES**



BOX Profile Ref: 00640



MULTI-B Profile Ref: B4569



## **RELATED PRODUCTS**

## ACCESSORIES



MULTI Fastener Ref: 00214