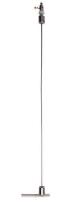

## PRODUCT DESCRIPTION

A ready set of elements for suspension and one-sided powering of a large lighting fixture based on the MULTI extrusion. The lower fastener fits the ridge of the MULTI-B extrusion. It is an external connection for one pole of electricity. The 50 cm rod acts as a power conductor. The top fastener serves as a mount to the BOX extrusion and a connection to the power supply