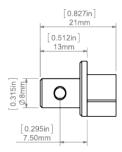

### PRODUCT DESCRIPTION

- High resistance to damage
- Will not corrode
- Simple assembly
- Aesthetically finishing the extrusion

## Fill empty fields

| Product nr.  |  |
|--------------|--|
| Fixture type |  |
| Company      |  |
| Job name     |  |
| Date         |  |



## **TECHNICAL SPECIFICATION**

| Material | ABS, metal components |
|----------|-----------------------|
| Colour   | grey                  |

## **TECHNICAL DRAWING**







# **RELATED PROFILES**



OLEK Profile Ref: B8505



### **RELATED PRODUCTS**

### **ACCESSORIES**



100 PUSZ brass chrome Rod 1 m Ref: 42518



Brass chrome FI-3 Rod 1m Ref: 42501



Steel FI-3 Rod 53 cm Ref: 1528



Steel cable with Cu FI 0.95 mm core Ref: 70240



Steel wire FI-1 1m Ref: 1397