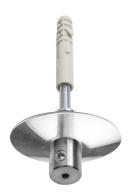

## PRODUCT DESCRIPTION

Longitudinal conductive fastener 49, designed for mounting lighting fixtures in brick walls. It has an anchor for brick walls, a connection for one pole of electricity and a longitudinal hole for the FI-3 ROD. Additionally, it comes with the 49 masking cover to conceal ragged edges of the hole