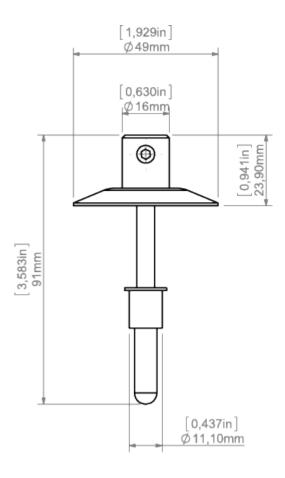

## PRODUCT DESCRIPTION

Longitudinal conductive fastener 49, designed for mounting lighting fixtures in brick walls. It has an anchor for brick walls, a connection for one pole of electricity and a longitudinal hole for the FI-3 ROD. Additionally, it comes with the 49 masking cover to conceal ragged edges of the hole

Fill empty fields

| Product nr.  |  |
|--------------|--|
| Fixture type |  |
| Company      |  |
| Job name     |  |
| Date         |  |



## **TECHNICAL SPECIFICATION**

## **TECHNICAL DRAWING**





# **RELATED PRODUCTS**

## **ACCESSORIES**



100 PUSZ brass chrome Rod 1 m Ref: 42518



Rod 1m Ref: 42501



Brass chrome FI-3 Steel FI-3 Rod 53 cm Ref: 1528



Steel wire FI-1 1m Ref: 1397