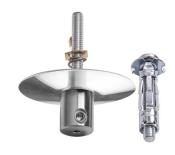

# PRODUCT DESCRIPTION

Longitudinal conductive fastener 49, designed for mounting lighting fixtures in drywall panels. It has an anchor for drywall, a connection for one pole of electricity and a longitudinal hole for the FI-3 ROD. Additionally, it comes with the 49 masking cover to conceal ragged edges of the hole