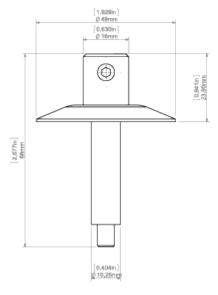

# PRODUCT DESCRIPTION

Longitudinal conductive fastener 49, designed for mounting lighting fixtures in drywall panels. It has an anchor for drywall, a connection for one pole of electricity and a longitudinal hole for the FI-3 ROD. Additionally, it comes with the 49 masking cover to conceal ragged edges of the hole

Fill empty fields

| Product nr.  |  |
|--------------|--|
| Fixture type |  |
| Company      |  |
| Job name     |  |
| Date         |  |



# **TECHNICAL SPECIFICATION**

# **TECHNICAL DRAWING**





# **RELATED PRODUCTS**

# **ACCESSORIES**



100 PUSZ brass chrome Rod 1 m Ref: 42518



Brass chrome FI-3 Rod 1m Ref: 42501



Steel FI-3 Rod 53 cm Ref: 1528



Steel cable with Cu FI 0.95 mm core Ref: 70240



Steel wire FI-1 1m Ref: 1397