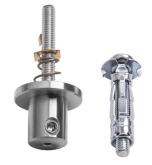

## PRODUCT DESCRIPTION

Longitudinal conductive fastener, designed for mounting lighting fixtures in drywall panels. It has an anchor for drywall, a connection for one pole of electricity and a longitudinal hole for the FI-3 ROD. The fastener conducts electricity internally from the bottom.