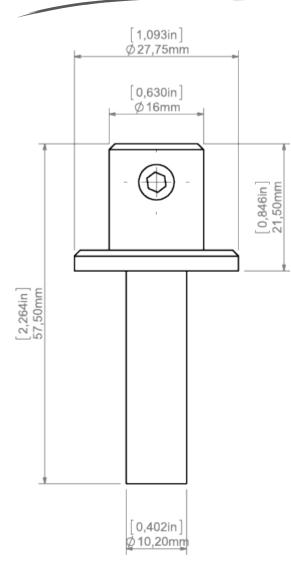

Fill empty fields

| Product nr.  |  |
|--------------|--|
| Fixture type |  |
| Company      |  |
| Job name     |  |
| Date         |  |

**TECHNICAL SPECIFICATION** 

**TECHNICAL DRAWING** 