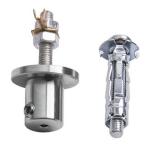

## PRODUCT DESCRIPTION

Longitudinal fastener, designed for mounting lighting fixtures in drywall panels. It has an anchor for drywall and a longitudinal hole for the FI-3 ROD. The fastener conducts electricity internally from the top.