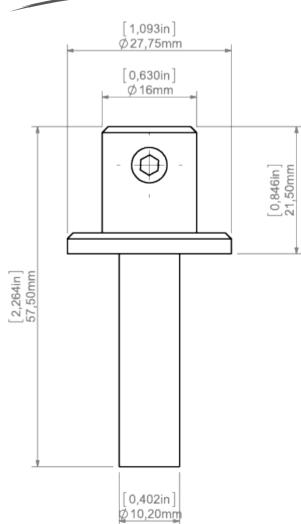

## PRODUCT DESCRIPTION

Longitudinal fastener, designed for mounting lighting fixtures in drywall panels. It has an anchor for drywall and a longitudinal hole for the FI-3 ROD. The fastener conducts electricity internally from the top.

## Fill empty fields

| Product nr.  |  |
|--------------|--|
| Fixture type |  |
| Company      |  |
| Job name     |  |
| Date         |  |

**TECHNICAL SPECIFICATION** 

**TECHNICAL DRAWING** 