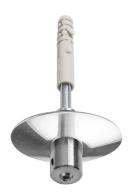

Transverse conductive fastener 49, designed for mounting lighting fixtures in brick walls. It has an anchor for brick walls, a connection for one pole of electricity and a transverse hole for the FI-3 ROD. Additionally, it comes with the 49 masking cover to conceal ragged edges of the hole