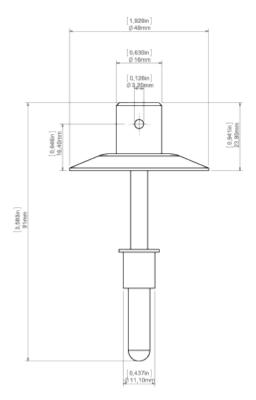

Transverse conductive fastener 49, designed for mounting lighting fixtures in brick walls. It has an anchor for brick walls, a connection for one pole of electricity and a transverse hole for the FI-3 ROD. Additionally, it comes with the 49 masking cover to conceal ragged edges of the hole

Fill empty fields

| Product nr.  |  |
|--------------|--|
| Fixture type |  |
| Company      |  |
| Job name     |  |
| Date         |  |



## **TECHNICAL SPECIFICATION**

## **TECHNICAL DRAWING**





## **RELATED PRODUCTS**

## **ACCESSORIES**



100 PUSZ brass chrome Rod 1 m Ref: 42518



Brass chrome FI-3 Rod 1m Ref: 42501



Steel FI-3 Rod 53 cm Ref: 1528



Steel wire FI-1 1m Ref: 1397